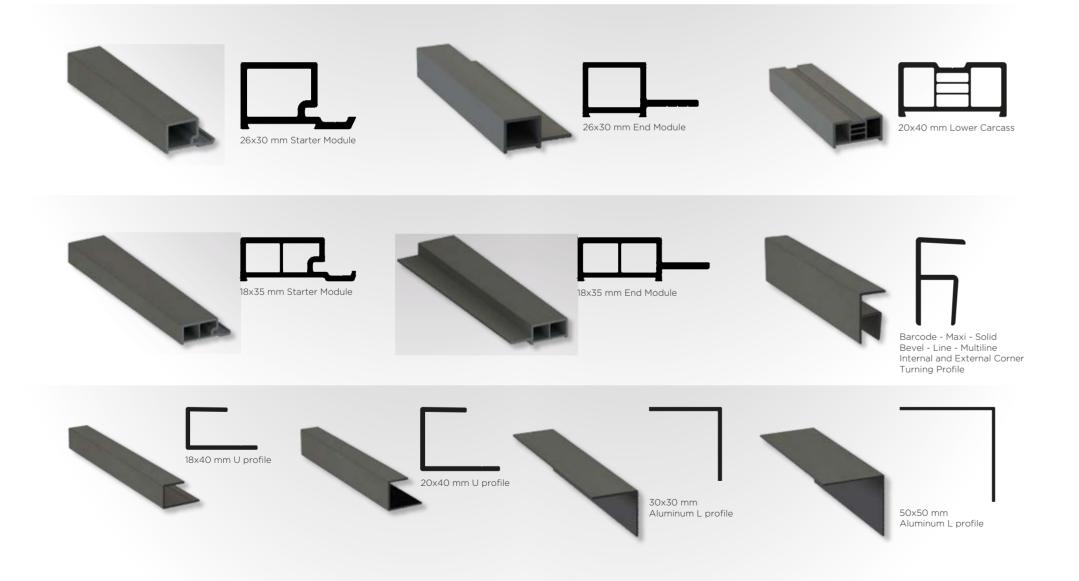

## AUXILIARY PROFILES EXTERIOR & INTERIOR

## EASY ASSEMBLY APPLICATIONS

In outdoor applications, iron profiles with dimensions of 20 mm x 40 mm are fixed to the wall at 50 cm intervals to create a framework. (In indoor applications, a 20 mm x 40 mm wooden profile can be used.) Align the starting profile with the application surface and screw it into each framework with a smart screw. After attaching decorative panels one by one into the channels with smart screws, cover the surface by placing and locking the next panel. When you reach the end of the surface, install the finishing profile by screwing or preferably gluing it to complete the process.

**Note:** In outdoor applications, as the floor levels increase, the dimensions and thicknesses of the lower framework profile may vary. Ado is not responsible for any problems arising from application dimensions and modifications made outside of installation applications.