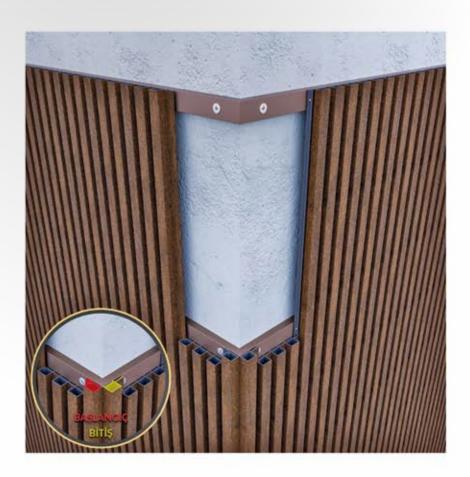

## FLAWLESS CORNERS

## EASY ASSEMBLY APPLICATIONS

In outdoor applications, iron profiles with dimensions of 20 mm x 40 mm are fixed to the wall at 50 cm intervals to create a framework. (In indoor applications, a 20 mm x 40 mm wooden profile can be used.) Align the starting profile with the application surface and screw it into each framework with a smart screw. After attaching decorative panels one by one into the channels with smart screws, cover the surface by placing and locking the next panel. When you reach the end of the surface, install the finishing profile by screwing or preferably gluing it to complete the process.