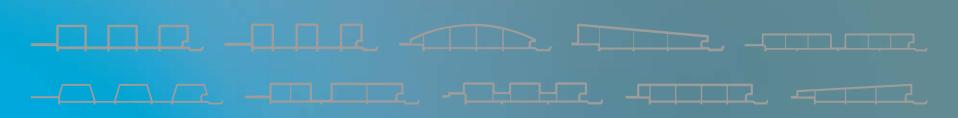

## **RIBBON** EXTERIOR & INTERIOR LINEAR • 150 × 26 MM

**RIBBON** Offers a special texture that adds depth and meaning to surfaces. With the meaningful color options specifically designed for modern and pleasant spaces; it also allows for magnificent plays of light on all surfaces in both interior and exterior spaces, on the walls or ceilings where it is applied.

#### **FINE** EXTERIOR & INTERIOR LINEAR • 125 × 26 MM

**FINE** is the first choice of those who love elegant textures... An alternative that captivates all surfaces with its robust structure, elegant size and pleasant depth. FINE, which has the thinnest intermittent surface coating design option, is particularly ideal for adding elegance to surfaces.

## **LOG** EXTERIOR & INTERIOR LINEAR • 125 × 26 MM

LOG is a special classic among the VINYLBOND<sup>™</sup> design options, which is integrated with nature as one of the most durable facade coating options in terms of natural conditions... You can use it safely and with pleasure in all climatic conditions thanks to its design options which are inspired by the natural facades of log houses and which cannot be distinguished from natural materials externally.

## **BEVEL 26** EXTERIOR LINEAR • 125 x 26 MM

**BEVEL 26** The next-generation exterior cladding, BEVEL, reinforced with technological components, enhances the traditional "Brink Print". Unmatched in external facades, this product from VINYLBOND<sup>™</sup> endures all kinds of weather conditions for years, liberating from maintenance hassle and expense. BEVEL, an unparalleled option for all living spaces, not only provides superior sound and thermal insulation but also adds a modern style and elegance to spaces with its noble stance.

## **MAXI** EXTERIOR & INTERIOR LINEAR • 165 × 18 MM

**MAXI** offers more planar surface with its large surface area and narrow gaps. Thanks to its attractive color options, it allows for compact and symmetrical textured design on all interior and exterior surfaces. With the special film coating on the panels produced for exterior applications, 10-year vivid color guarantee is also provided on the surfaces in the areas that are continuously exposed to sunlight.

## **MULTILINE** INTERIOR LINEAR • 150 x 18 MM

MULTILINE A design from VINYLBOND<sup>™</sup> that will change the perspective of spaces: MULTILINE. With its enduring structure that defies the years and aesthetic stance, MULTILINE is a perfect choice for interior surfaces! MULTILINE, with its special texture offering a natural look and warm color options appealing to every taste, will be the indispensable choice for those who want to create modern and aesthetic spaces.

## **BARCODE** EXTERIOR & INTERIOR LINEAR • 125 x 18 MM

**BARCODE** is a special design that defies the conventional applications with its two different size surfaces side by side. The discrete surface dimensions are balanced with the same width interspaces to provide an unusual but planar surface. It is quick to be noticed and makes a difference in all areas where it is used with different color options for interior and exterior spaces...

# LINEAR • 114 x 18 MM

LINE A special product for those who want to make a difference in interior spaces; LINE. LINE adds value to the space it is in and elevates the perception of quality. Like all VINYLBOND<sup>™</sup> products, LINE, easily mountable, dazzles with natural textures that fill the atmosphere of the space with positive energy, and offers attractive tones of nature. LINE is a perfect choice for spaces with its heat and sound insulation, non-moisture-absorbing, and antibacterial technology.

## **SOLID** EXTERIOR & INTERIOR LINEAR • 105 x 18 MM

SOLID With its compact appearance, it offers durability and elegance in all aspects to all surfaces where it is applied. This design, which is highly chosen particularly for exterior spaces, adds pleasure to all surfaces applied with its modern color options. VINYLBOND™ products, which are applied with minimum waste and virtually silent and time saving installation and quite fast to apply, are the number one choice of those who seek perfection on surfaces such as walls or ceilings!

## **BEVEL 18** INTERIOR LINEAR • 100 x 18 mm.

**BEVEL** which offers a design as modern adaptation of an elegant tradition, is also known as "Weather Boarding" used for many years, particularly on exterior surfaces. You can enjoy all the elegance and nobility of this method, where the facades are traditionally covered with solid wood paneling as opposed to Vinylbond Vivid colour guarantee, ease of maintenance and No DECAY!