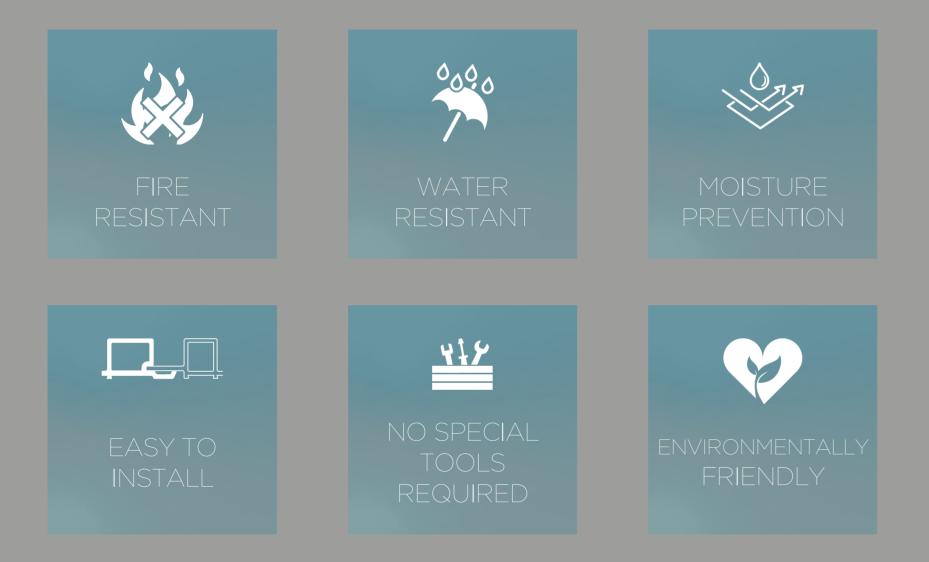

## DURABLE & HIGH QUALITY

The new generation facade, ceiling and wall decorative pane system VINYLBOND<sup>™</sup> is extremely resistant to water, surface abrasions, impacts and harmful sun rays. The surfaces of the panels are covered with a high-tech decorative film layer.

#### ADVANCED TECHNOLOGY, HIGH QUALITY RESULTS

VINYLBOND<sup>™</sup> is specifically designed for both interior and exterior use with its advanced water-resistant technology, antibacterial and non-flammability characteristics. It offers comfortable and durable surfaces in all working and living areas from homes to offices, gyms, airports, schools, cultural centers, hospitals to all commercial areas.