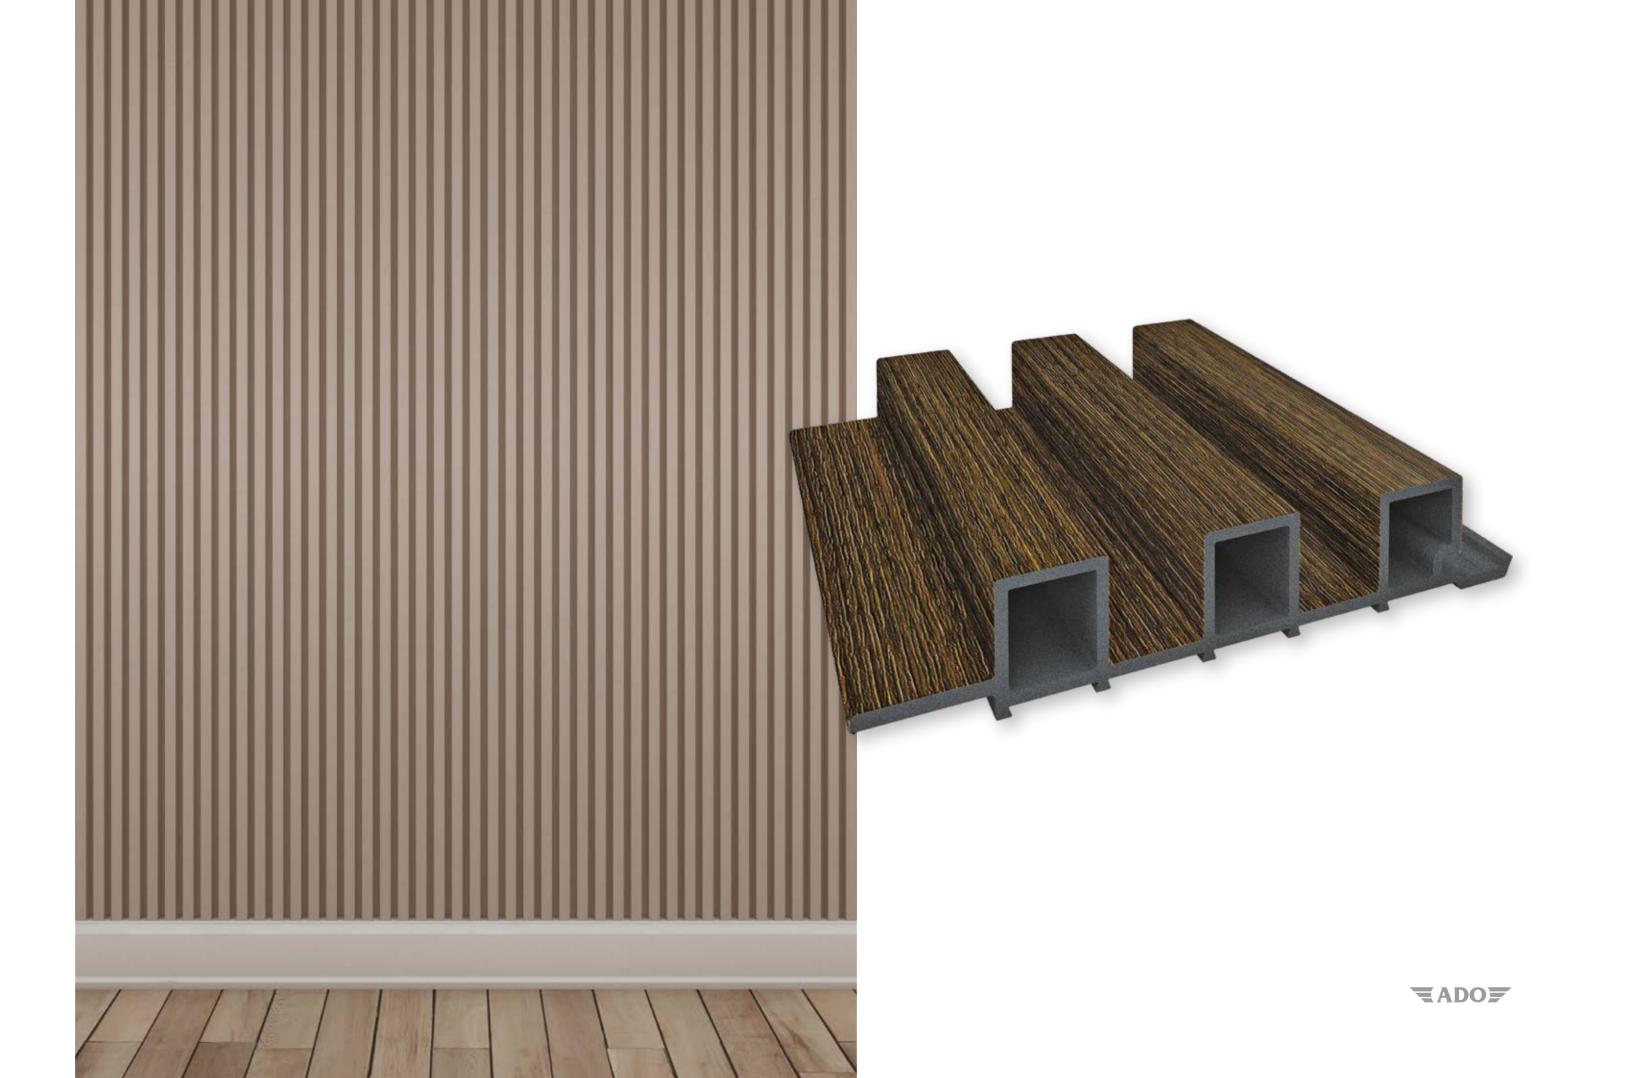

## **RIBBON** EXTERIOR & INTERIOR LINEAR • 150 × 26 MM

**RIBBON** Offers a special texture that adds depth and meaning to surfaces. With the meaningful color options specifically designed for modern and pleasant spaces; it also allows for magnificent plays of light on all surfaces in both interior and exterior spaces, on the walls or ceilings where it is applied.

#### **FINE** EXTERIOR & INTERIOR LINEAR • 125 × 26 MM

**FINE** is the first choice of those who love elegant textures... An alternative that captivates all surfaces with its robust structure, elegant size and pleasant depth. FINE, which has the thinnest intermittent surface coating design option, is particularly ideal for adding elegance to surfaces.