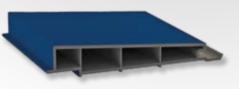

## **BEVEL 26** EXTERIOR LINEAR • 125 x 26 MM

**BEVEL 26** The next-generation exterior cladding, BEVEL, reinforced with technological components, enhances the traditional "Brink Print". Unmatched in external facades, this product from VINYLBOND<sup>™</sup> endures all kinds of weather conditions for years, liberating from maintenance hassle and expense. BEVEL, an unparalleled option for all living spaces, not only provides superior sound and thermal insulation but also adds a modern style and elegance to spaces with its noble stance.

**BEVEL** • Exterior White