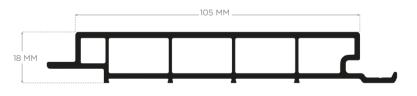

## **SOLID** EXTERIOR & INTERIOR LINEAR • 105 x 18 MM

SOLID With its compact appearance, it offers durability and elegance in all aspects to all surfaces where it is applied. This design, which is highly chosen particularly for exterior spaces, adds pleasure to all surfaces applied with its modern color options. VINYLBOND™ products, which are applied with minimum waste and virtually silent and time saving installation and quite fast to apply, are the number one choice of those who seek perfection on surfaces such as walls or ceilings!