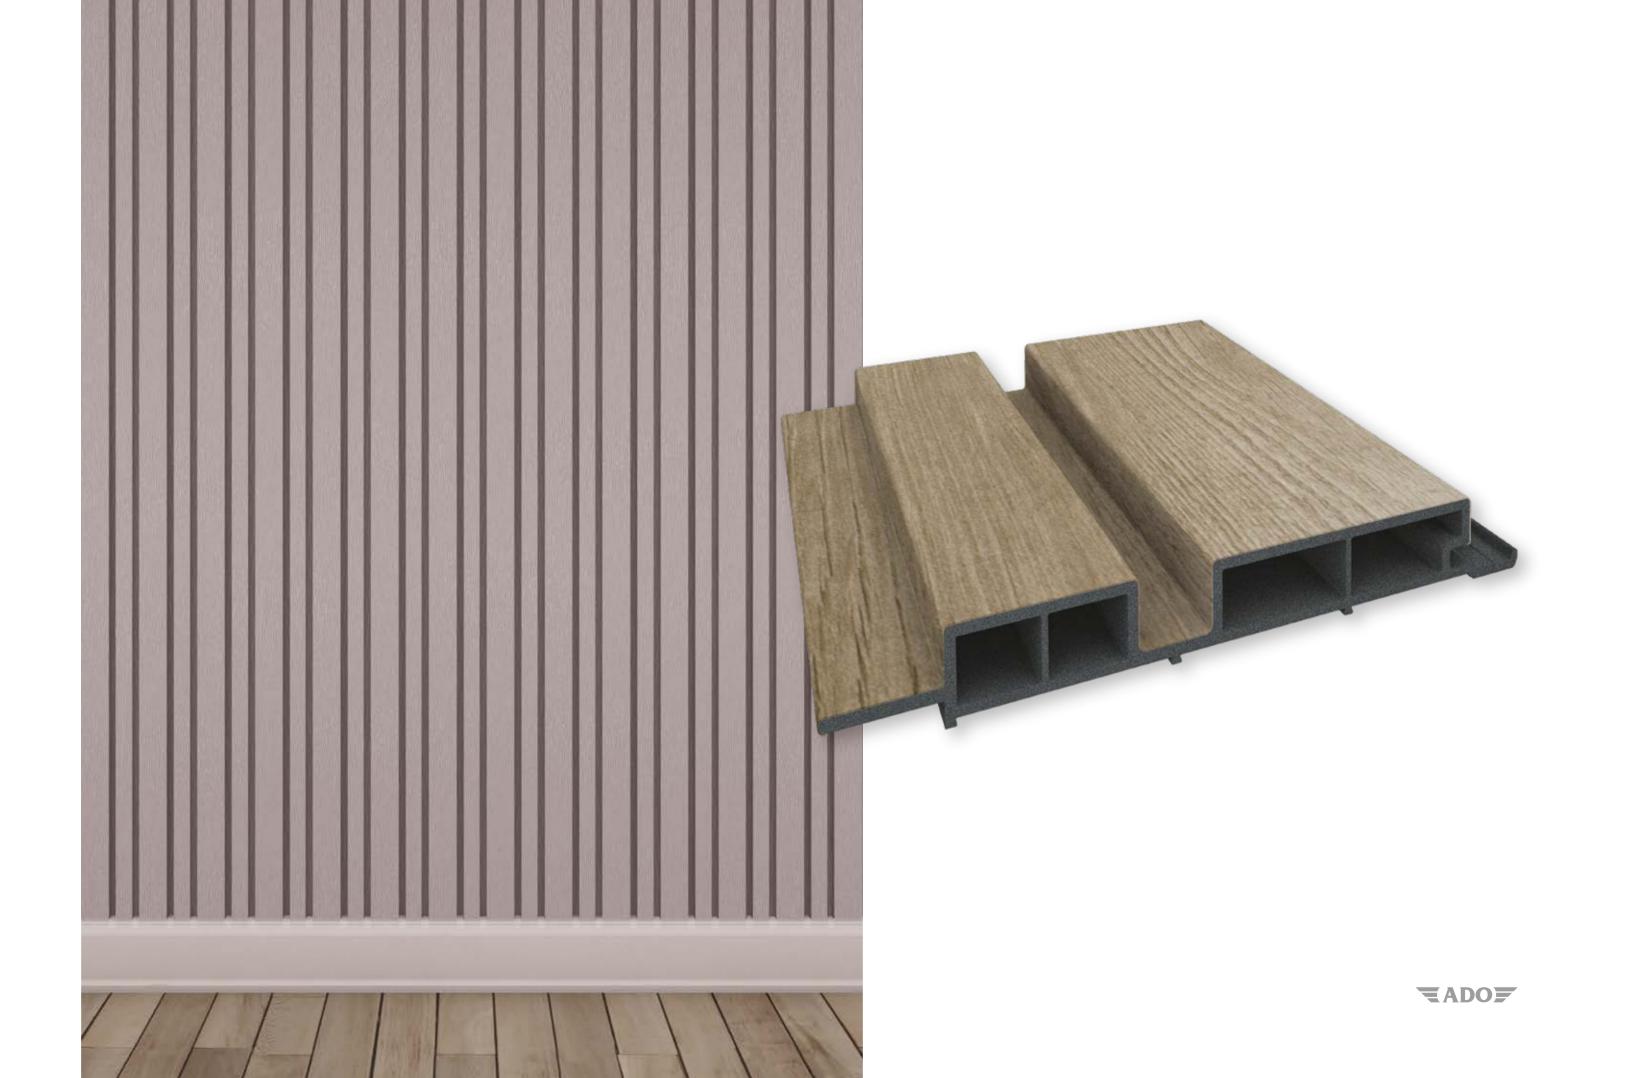

## **LOG** EXTERIOR & INTERIOR LINEAR • 125 × 26 MM

LOG is a special classic among the VINYLBOND<sup>™</sup> design options, which is integrated with nature as one of the most durable facade coating options in terms of natural conditions... You can use it safely and with pleasure in all climatic conditions thanks to its design options which are inspired by the natural facades of log houses and which cannot be distinguished from natural materials externally.