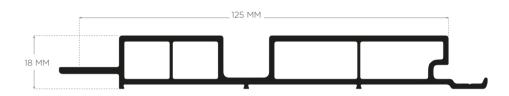

## **BARCODE** EXTERIOR & INTERIOR LINEAR • 125 x 18 MM

**BARCODE** is a special design that defies the conventional applications with its two different size surfaces side by side. The discrete surface dimensions are balanced with the same width interspaces to provide an unusual but planar surface. It is quick to be noticed and makes a difference in all areas where it is used with different color options for interior and exterior spaces...