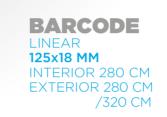

## **BARCODE** EXTERIOR & INTERIOR LINEAR • 125 x 18 MM

**BARCODE** is a special design that defies the conventional applications with its two different size surfaces side by side. The discrete surface dimensions are balanced with the same width interspaces to provide an unusual but planar surface. It is quick to be noticed and makes a difference in all areas where it is used with different color options for interior and exterior spaces...

RIBBON LINEAR 150x26 MM INTERIOR 280 CM EXTERIOR 280 CM/320 CM

FINE LINEAR 125x26 MM INTERIOR 280 CM EXTERIOR 280 CM/320 CM

MAXI LINEAR 165x18 MM INTERIOR 280 CM EXTERIOR 280 CM/320 CM