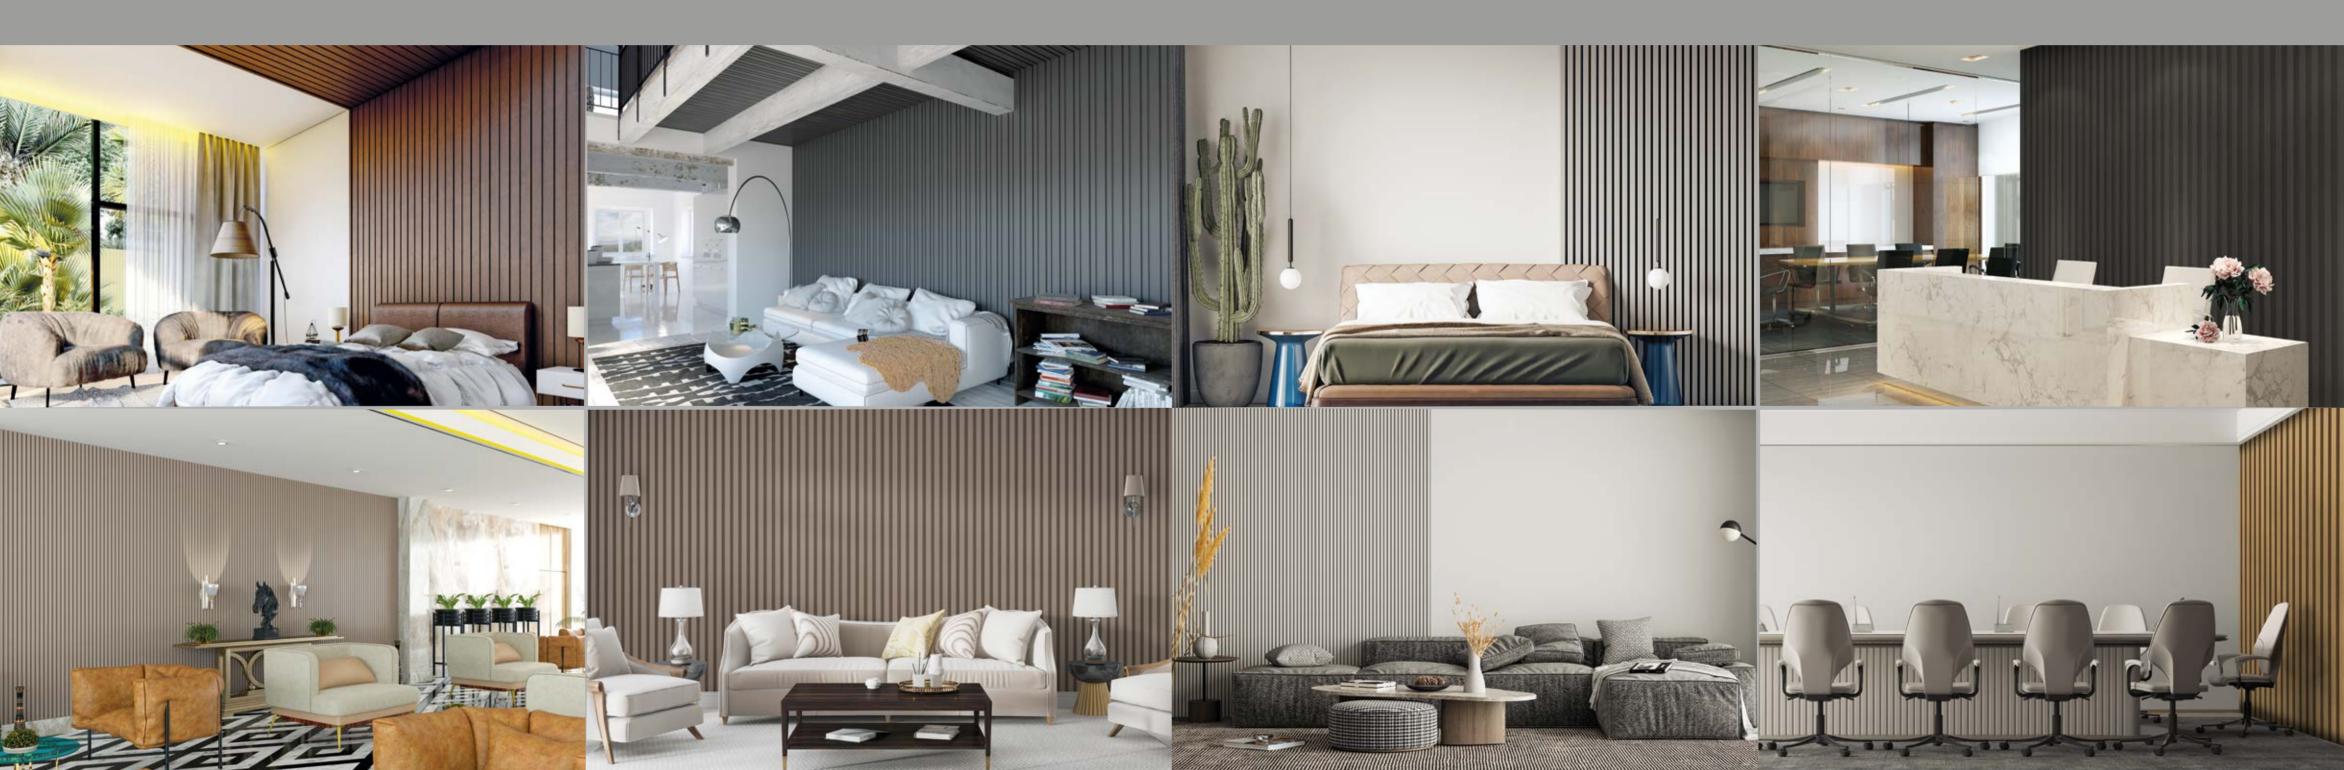

ooden profile can be used.) Align the starting profile with the application surface and screw it into each framework with a smart screw. After attaching decorative panels one by one into the channels with smart screws, cover the surface by placing and locking the next panel. When you reach the end of the surface, install the finishing profile by screwing or preferably gluing it to complete the process.

**Note:** In outdoor applications, as the floor levels increase, the dimensions and thicknesses of the lower framework profile may vary. Ado is not responsible for any problems arising from application dimensions and modifications made outside of installation applications.

## FLAWLESS CORNERS





# **EXTERIOR** COLOURS



# **INTERIOR** COLOURS



# **EXTERIOR** DESIGNS



# **DESIGNS**



# APPLICATIONS EXTERIOR



# |NTER|OR

# INTERIOR



# REVERSE CEILING



# HIGH-RISE BUILDING



# CERTIFICATES