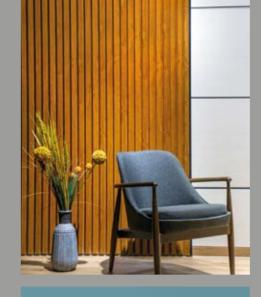

## **LOG** EXTERIOR & INTERIOR LINEAR • 125 × 26 MM

LOG is a special classic among the VINYLBOND<sup>™</sup> design options, which is integrated with nature as one of the most durable facade coating options in terms of natural conditions... You can use it safely and with pleasure in all climatic conditions thanks to its design options which are inspired by the natural facades of log houses and which cannot be distinguished from natural materials externally.