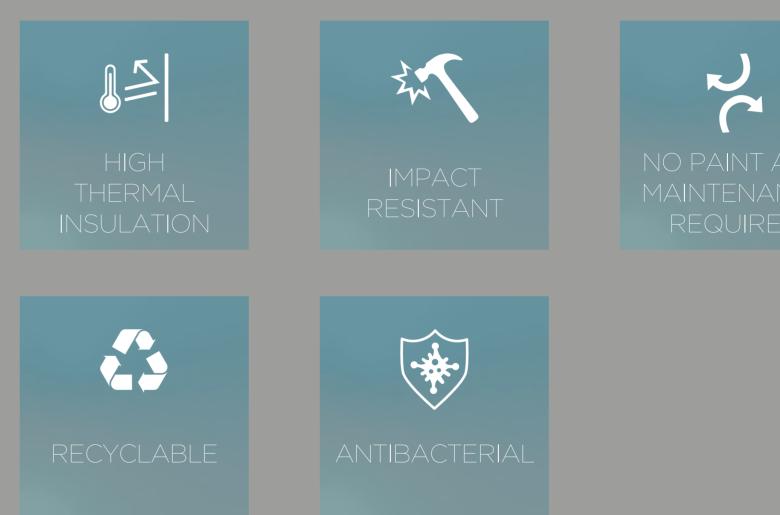

## DURABLE & HIGH QUALITY

The new generation facade, ceiling and wall decorative pane system VINYLBOND<sup>™</sup> is extremely resistant to water, surface abrasions, impacts and harmful sun rays. The surfaces of the panels are covered with a high-tech decorative film layer.

#### ADVANCED TECHNOLOGY, HIGH QUALITY RESULTS

VINYLBOND<sup>™</sup> is specifically designed for both interior and exterior use with its advanced water-resistant technology, antibacterial and non-flammability characteristics. It offers comfortable and durable surfaces in all working and living areas from homes to offices, gyms, airports, schools, cultural centers, hospitals to all commercial areas.