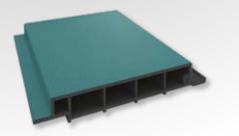

# LINEAR • 114 x 18 MM

LINE A special product for those who want to make a difference in interior spaces; LINE. LINE adds value to the space it is in and elevates the perception of quality. Like all VINYLBOND<sup>™</sup> products, LINE, easily mountable, dazzles with natural textures that fill the atmosphere of the space with positive energy, and offers attractive tones of nature. LINE is a perfect choice for spaces with its heat and sound insulation, non-moisture-absorbing, and antibacterial technology.