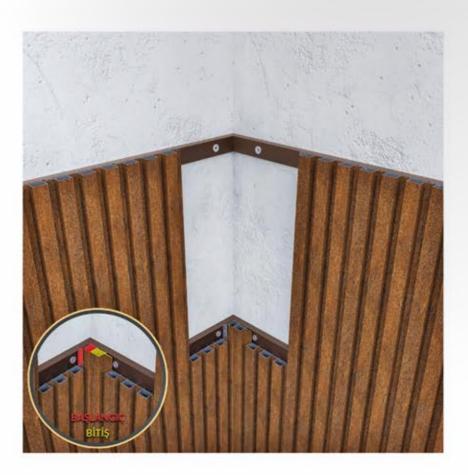

## FLAWLESS CORNERS

## EASY ASSEMBLY APPLICATIONS

In outdoor applications, iron profiles with dimensions of 20 mm x 40 mm are fixed to the wall at 50 cm intervals to create a framework. (In indoor applications, a 20 mm x 40 mm wooden profile can be used.) Align the starting profile with the application surface and screw it into each framework with a smart screw. After attaching decorative panels one by one into the channels with smart screws, cover the surface by placing and locking the next panel. When you reach the end of the surface, install the finishing profile by screwing or preferably gluing it to complete the process.