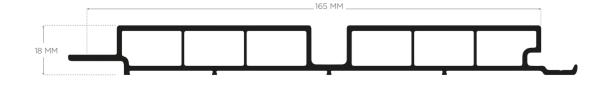

## **MAXI** EXTERIOR & INTERIOR LINEAR • 165 × 18 MM

**MAXI** offers more planar surface with its large surface area and narrow gaps. Thanks to its attractive color options, it allows for compact and symmetrical textured design on all interior and exterior surfaces. With the special film coating on the panels produced for exterior applications, 10-year vivid color guarantee is also provided on the surfaces in the areas that are continuously exposed to sunlight.