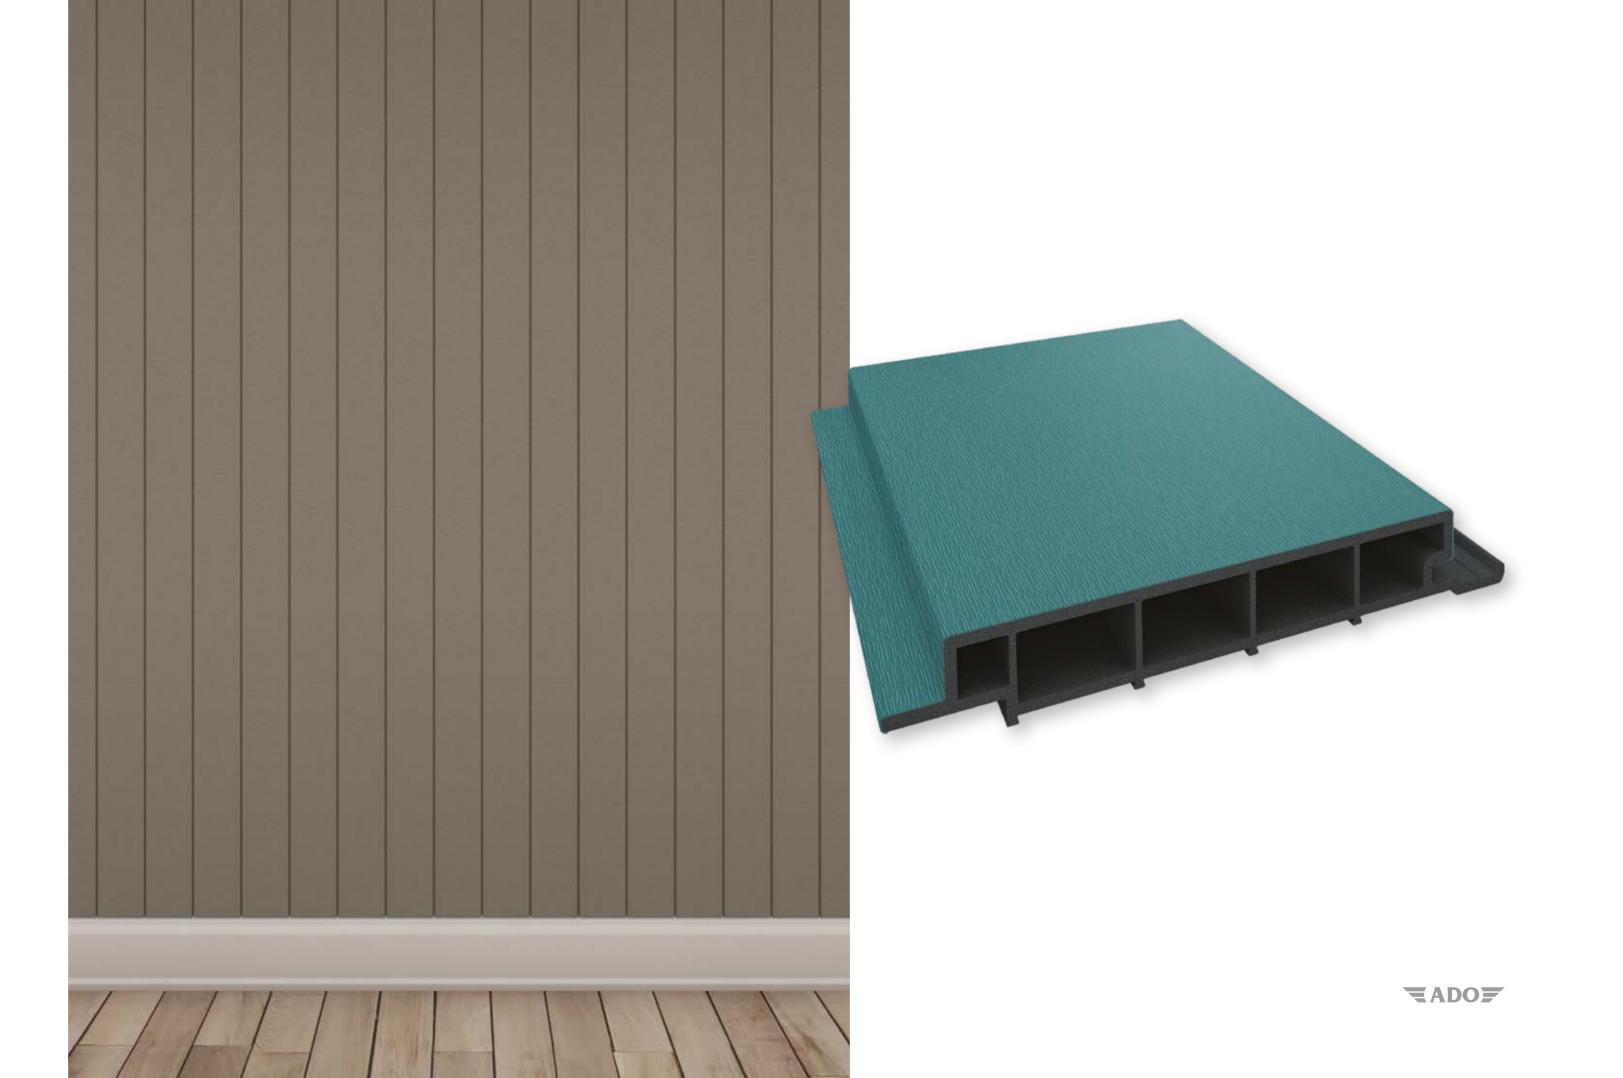

## **RIBBON** EXTERIOR & INTERIOR LINEAR • 150 × 26 MM

**RIBBON** Offers a special texture that adds depth and meaning to surfaces. With the meaningful color options specifically designed for modern and pleasant spaces; it also allows for magnificent plays of light on all surfaces in both interior and exterior spaces, on the walls or ceilings where it is applied.

# **INTERIOR** COLOURS