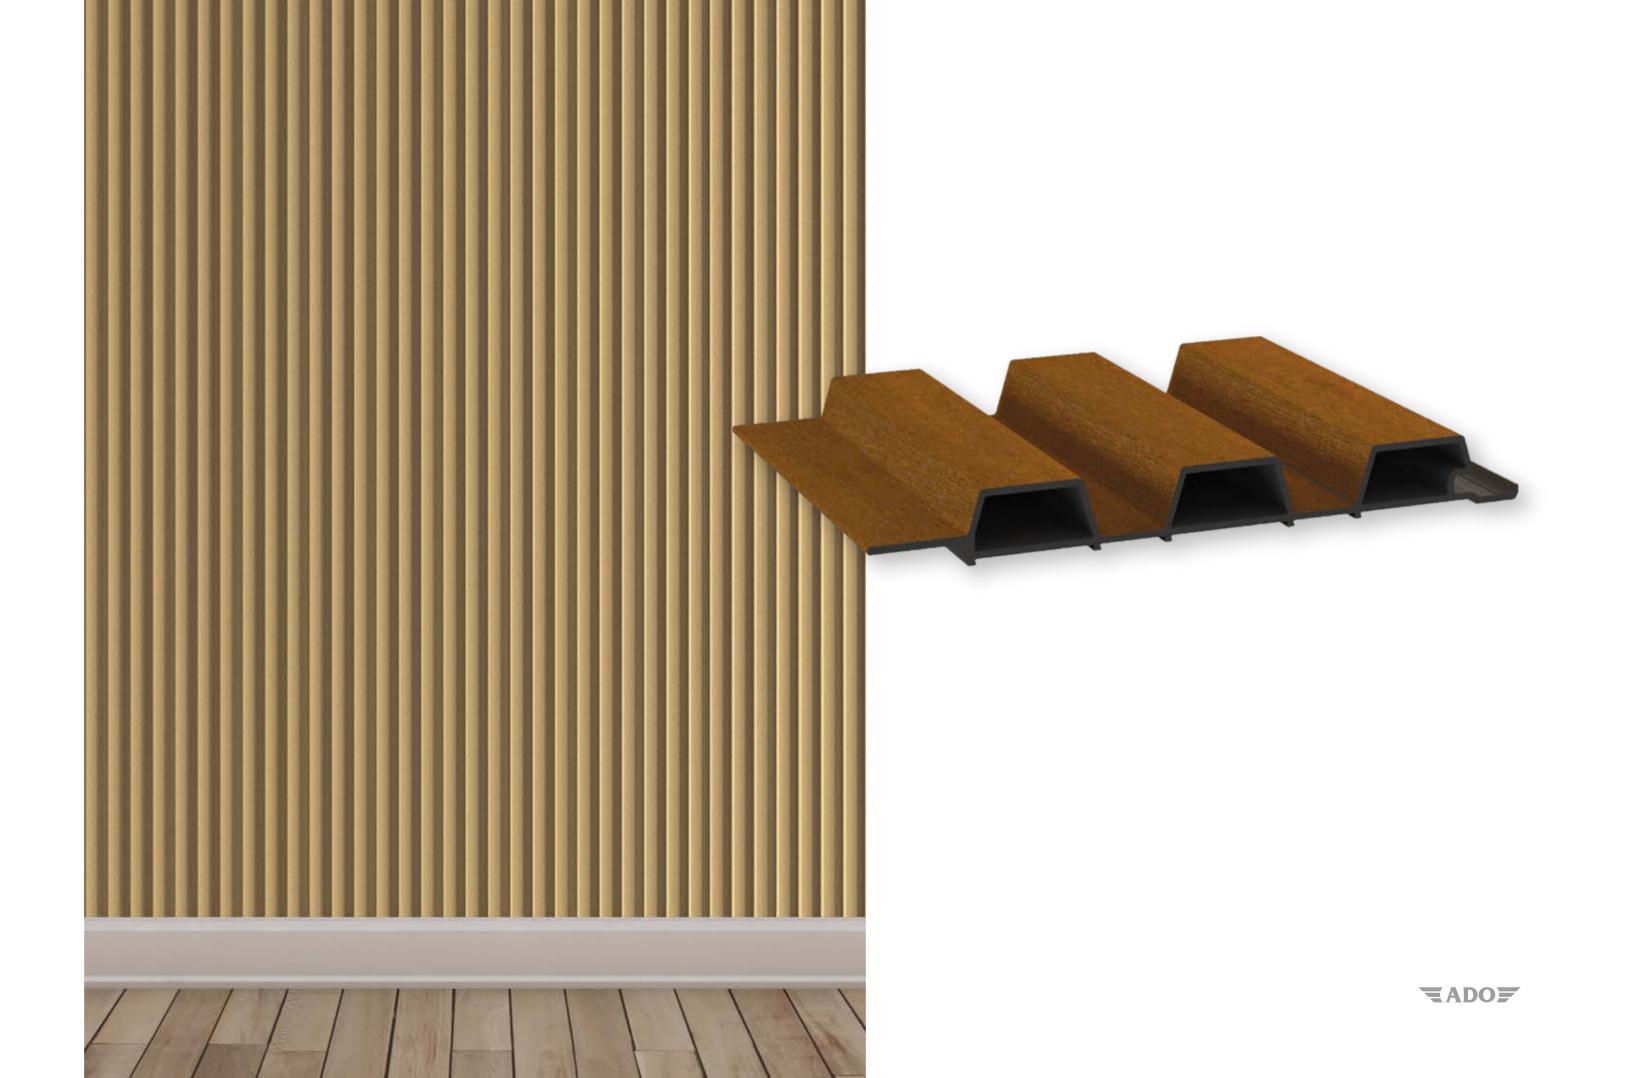

## **BEVEL 26** EXTERIOR LINEAR • 125 x 26 MM

**BEVEL 26** The next-generation exterior cladding, BEVEL, reinforced with technological components, enhances the traditional "Brink Print". Unmatched in external facades, this product from VINYLBOND<sup>™</sup> endures all kinds of weather conditions for years, liberating from maintenance hassle and expense. BEVEL, an unparalleled option for all living spaces, not only provides superior sound and thermal insulation but also adds a modern style and elegance to spaces with its noble stance.

**BEVEL** • Exterior White