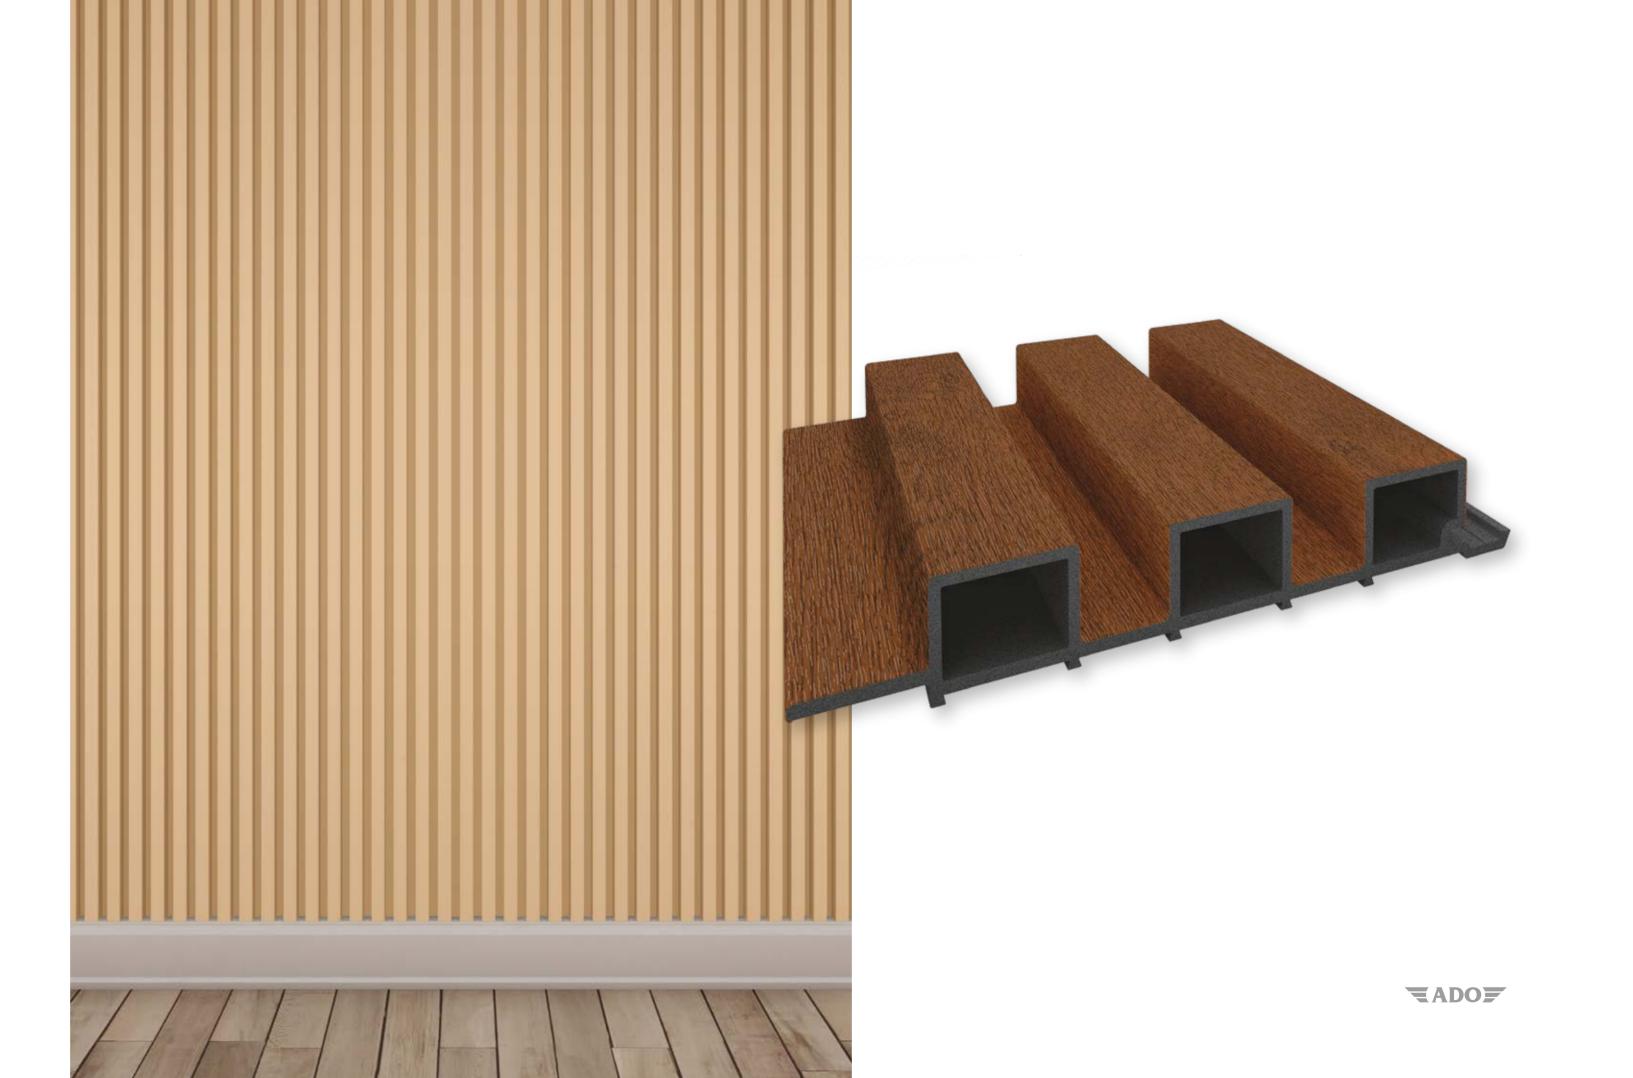

## **RIBBON** EXTERIOR & INTERIOR LINEAR • 150 × 26 MM

**RIBBON** Offers a special texture that adds depth and meaning to surfaces. With the meaningful color options specifically designed for modern and pleasant spaces; it also allows for magnificent plays of light on all surfaces in both interior and exterior spaces, on the walls or ceilings where it is applied.

#### **FINE** EXTERIOR & INTERIOR LINEAR • 125 × 26 MM

**FINE** is the first choice of those who love elegant textures... An alternative that captivates all surfaces with its robust structure, elegant size and pleasant depth. FINE, which has the thinnest intermittent surface coating design option, is particularly ideal for adding elegance to surfaces.