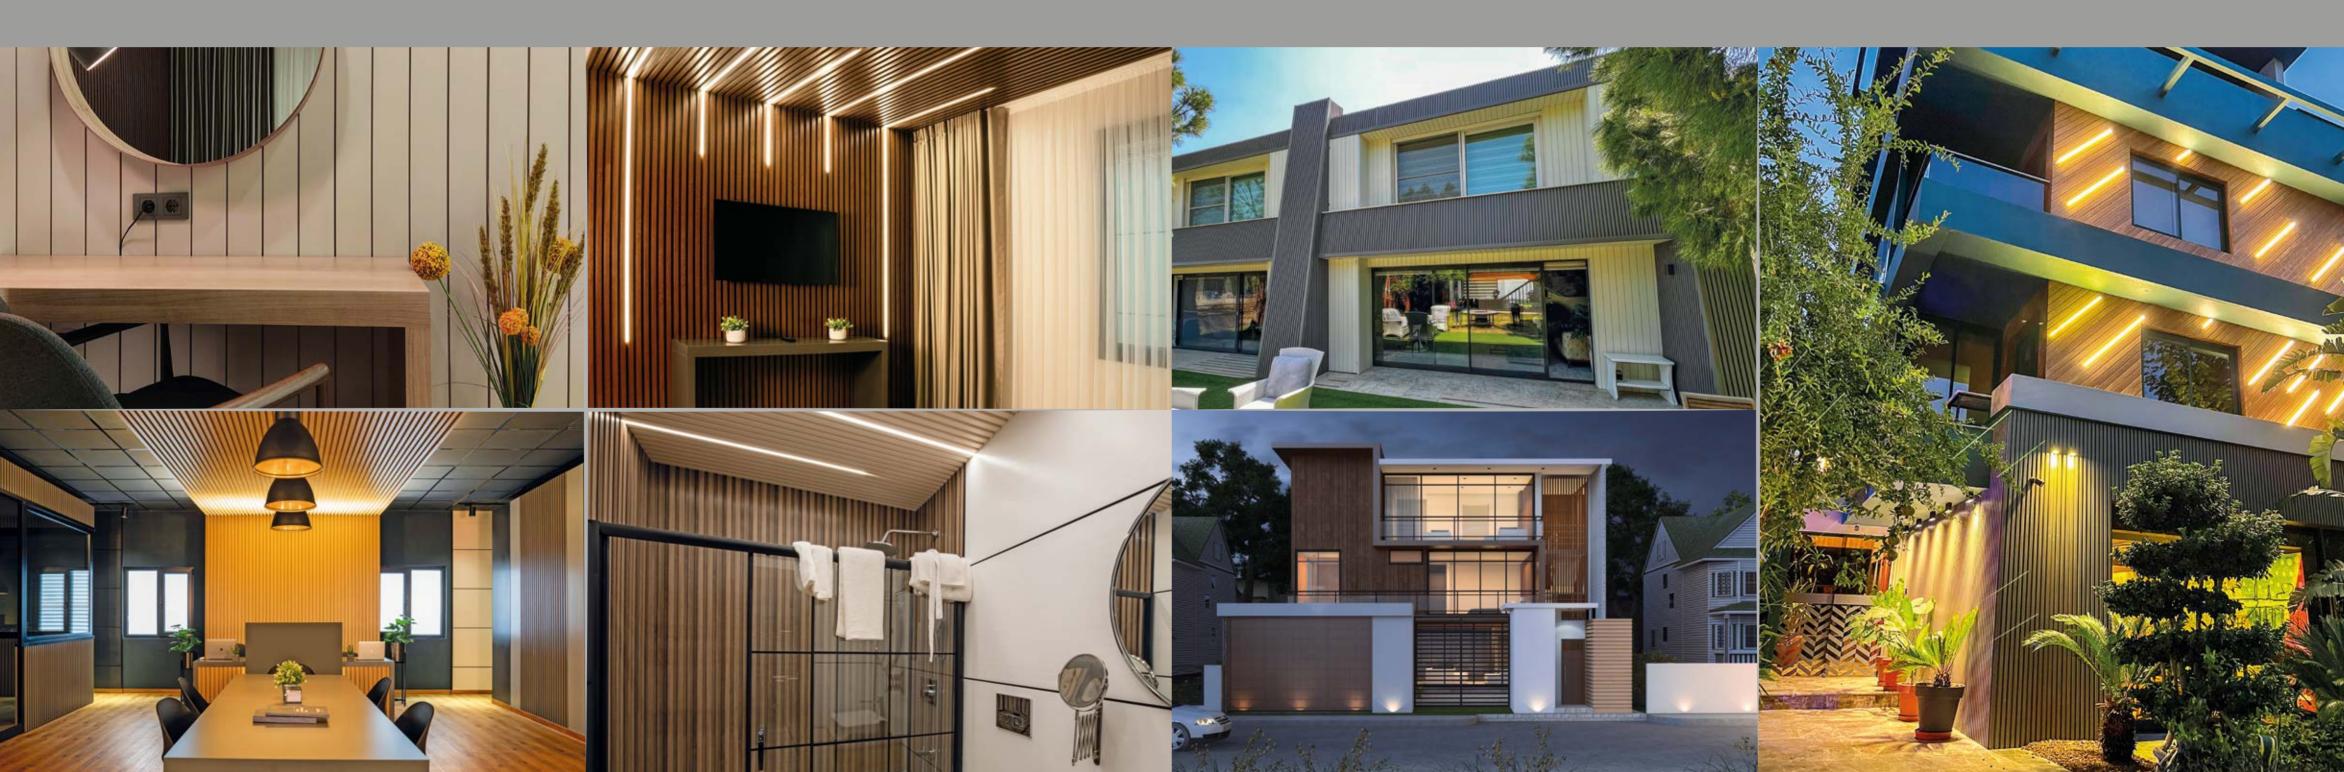

n surface and screw it into each framework with a smart screw. After attaching decorative panels one by one into the channels with smart screws, cover the surface by placing and locking the next panel. When you reach the end of the surface, install the finishing profile by screwing or preferably gluing it to complete the process.

**Note:** In outdoor applications, as the floor levels increase, the dimensions and thicknesses of the lower framework profile may vary. Ado is not responsible for any problems arising from application dimensions and modifications made outside of installation applications.

## FLAWLESS CORNERS





# **EXTERIOR** COLOURS



# **INTERIOR** COLOURS



# **EXTERIOR** DESIGNS



# **DESIGNS**



# APPLICATIONS EXTERIOR



# |NTER|OR

# INTERIOR



# REVERSE CEILING



# HIGH-RISE BUILDING



# CERTIFICATES