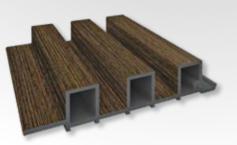

## **LOG** EXTERIOR & INTERIOR LINEAR • 125 × 26 MM

LOG is a special classic among the VINYLBOND<sup>™</sup> design options, which is integrated with nature as one of the most durable facade coating options in terms of natural conditions... You can use it safely and with pleasure in all climatic conditions thanks to its design options which are inspired by the natural facades of log houses and which cannot be distinguished from natural materials externally.