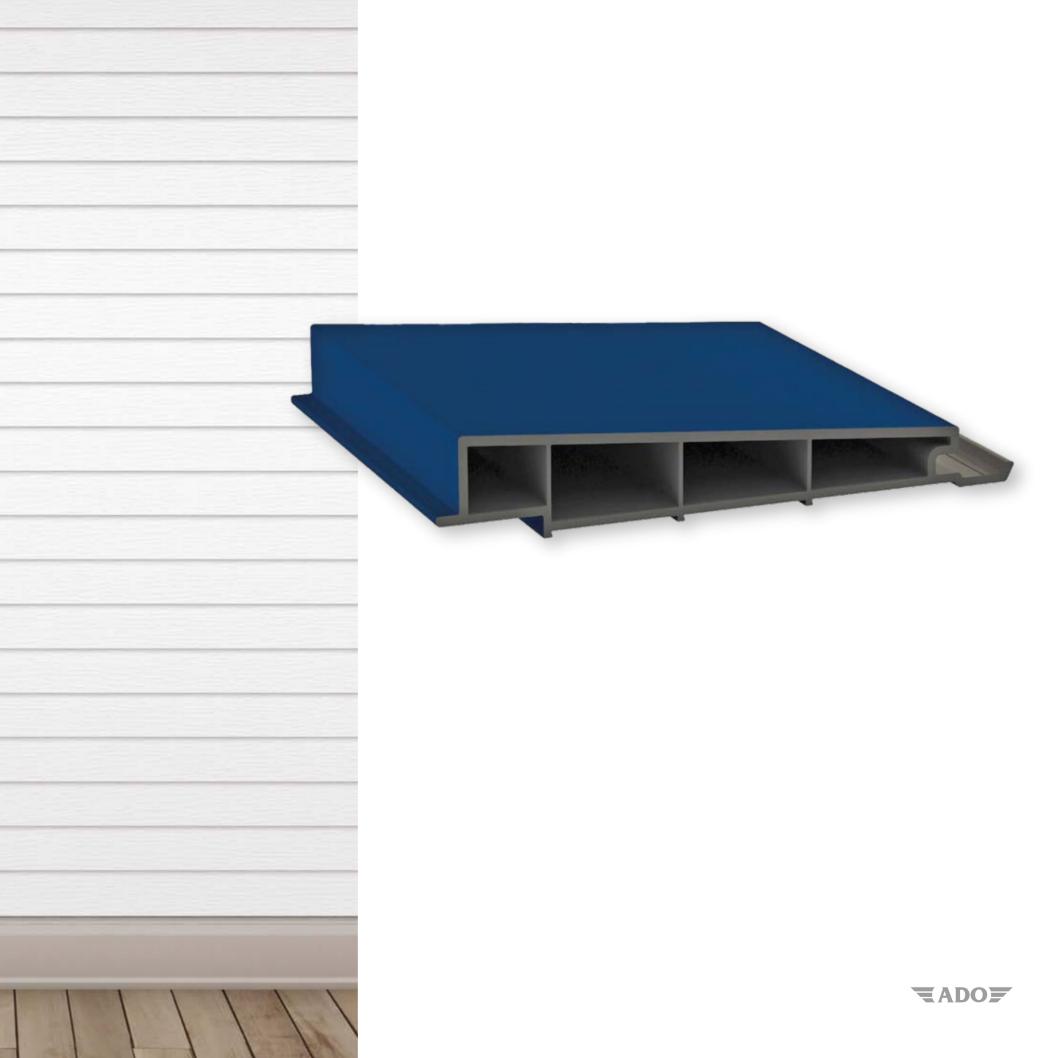

can use it safely and with pleasure in all climatic conditions thanks to its design options which are inspired by the natural facades of log houses and which cannot be distinguished from natural materials externally.







## **BEVEL 26** EXTERIOR LINEAR • 125 x 26 MM

**BEVEL 26** The next-generation exterior cladding, BEVEL, reinforced with technological components, enhances the traditional "Brink Print". Unmatched in external facades, this product from VINYLBOND<sup>™</sup> endures all kinds of weather conditions for years, liberating from maintenance hassle and expense. BEVEL, an unparalleled option for all living spaces, not only provides superior sound and thermal insulation but also adds a modern style and elegance to spaces with its noble stance.



**BEVEL** • Exterior White





## **MAXI** EXTERIOR & INTERIOR LINEAR • 165 × 18 MM

**MAXI** offers more planar surface with its large surface area and narrow gaps. Thanks to its attractive color options, it allows for compact and symmetrical textured design on all interior and exterior surfaces. With the special film coating on the panels produced for exterior applications, 10-year vivid color guarantee is also provided on the surfaces in the areas that are continuously exposed to sunlight.







## **MULTILINE** INTERIOR LINEAR • 150 x 18 MM

MULTILINE A design from VINYLBOND<sup>™</sup> that will change the perspective of spaces: MULTILINE. With its enduring structure that defies the years and aesthetic stance, MULTILINE is a perfect choice for interior surfaces! MULTILINE, with its special texture offering a nat