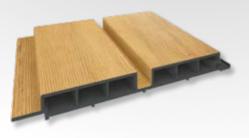

## **LOG** EXTERIOR & INTERIOR LINEAR • 125 × 26 MM

LOG is a special classic among the VINYLBOND<sup>™</sup> design options, which is integrated with nature as one of the most durable facade coating options in terms of natural conditions... You can use it safely and with pleasure in all climatic conditions thanks to its design options which are inspired by the natural facades of log houses and which cannot be distinguished from natural materials externally.