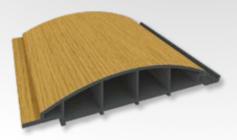

## **BEVEL 26** EXTERIOR LINEAR • 125 x 26 MM

**BEVEL 26** The next-generation exterior cladding, BEVEL, reinforced with technological components, enhances the traditional "Brink Print". Unmatched in external facades, this product from VINYLBOND<sup>™</sup> endures all kinds of weather conditions for years, liberating from maintenance hassle and expense. BEVEL, an unparalleled option for all living spaces, not only provides superior sound and thermal insulation but also adds a modern style and elegance to spaces with its noble stance.

**BEVEL** • Exterior White