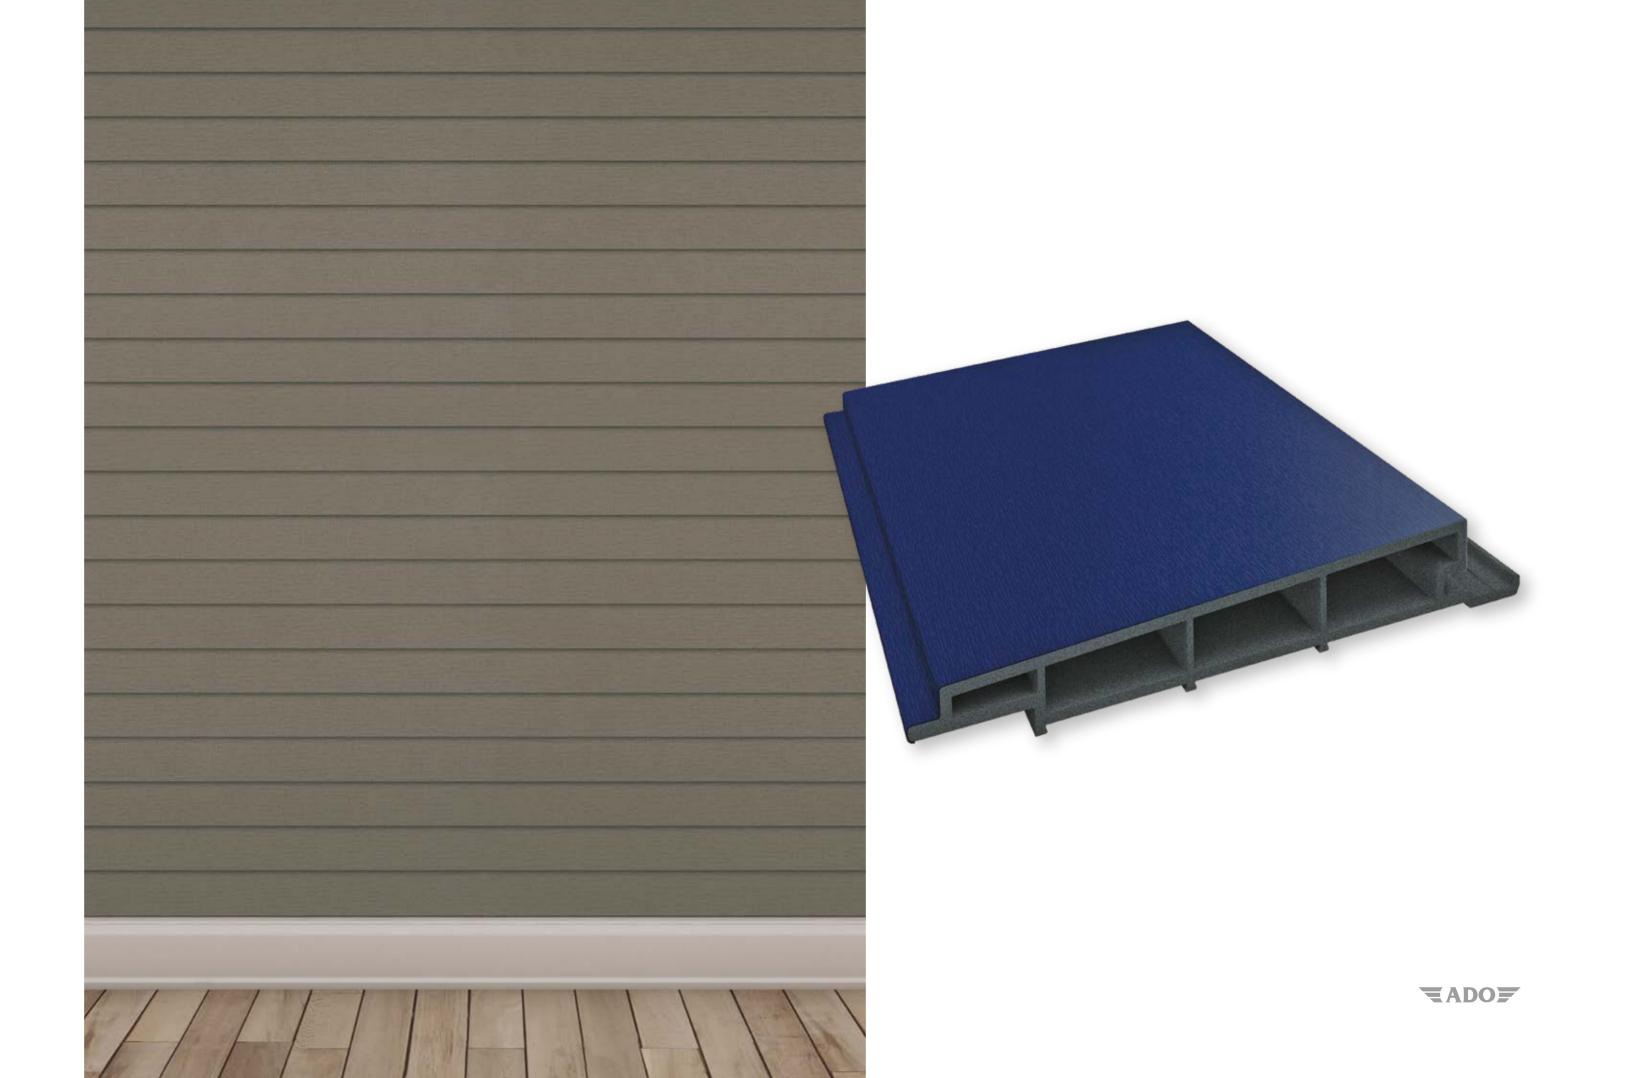

sign, which is highly chosen particularly for exterior spaces, adds pleasure to all surfaces applied with its modern color options. VINYLBOND™ products, which are applied with minimum waste and virtually silent and time saving installation and quite fast to apply, are the number one choice of those who seek perfection on surfaces such as walls or ceilings!







## **BEVEL 18** INTERIOR LINEAR • 100 x 18 mm.

**BEVEL** which offers a design as modern adaptation of an elegant tradition, is also known as "Weather Boarding" used for many years, particularly on exterior surfaces. You can enjoy all the elegance and nobility of this method, where the facades are traditionally covered with solid wood paneling as opposed to Vinylbond Vivid colour guarantee, ease of maintenance and No DECAY!









RIBBON LINEAR 150x26 MM INTERIOR 280 CM EXTERIOR 280 CM/320 CM





FINE LINEAR 125x26 MM INTERIOR 280 CM EXTERIOR 280 CM/320 CM











MAXI LINEAR 165x18 MM INTERIOR 280 CM EXTERIOR 280 CM/320 CM











#### MULTILINE LINEAR 150x18 MM INTERIOR 280 CM























BEVEL 18 LINEAR 100x18 MM INTERIOR 280 CM



## AUXILIARY PROFILES EXTERIOR & INTERIOR





## EASY ASSEMBLY APPLICATIONS



In outdoor applications, iron profiles with dimensions of 20 mm x 40 mm are fixed to the wall at 50 cm intervals to create a framework. (In indoor applications, a 20 mm x 40 mm wooden profile can be used.) Align the starting profile with the application surface and screw it into each framework with a smart screw. After attaching decorative panels one by one into the channels with smart