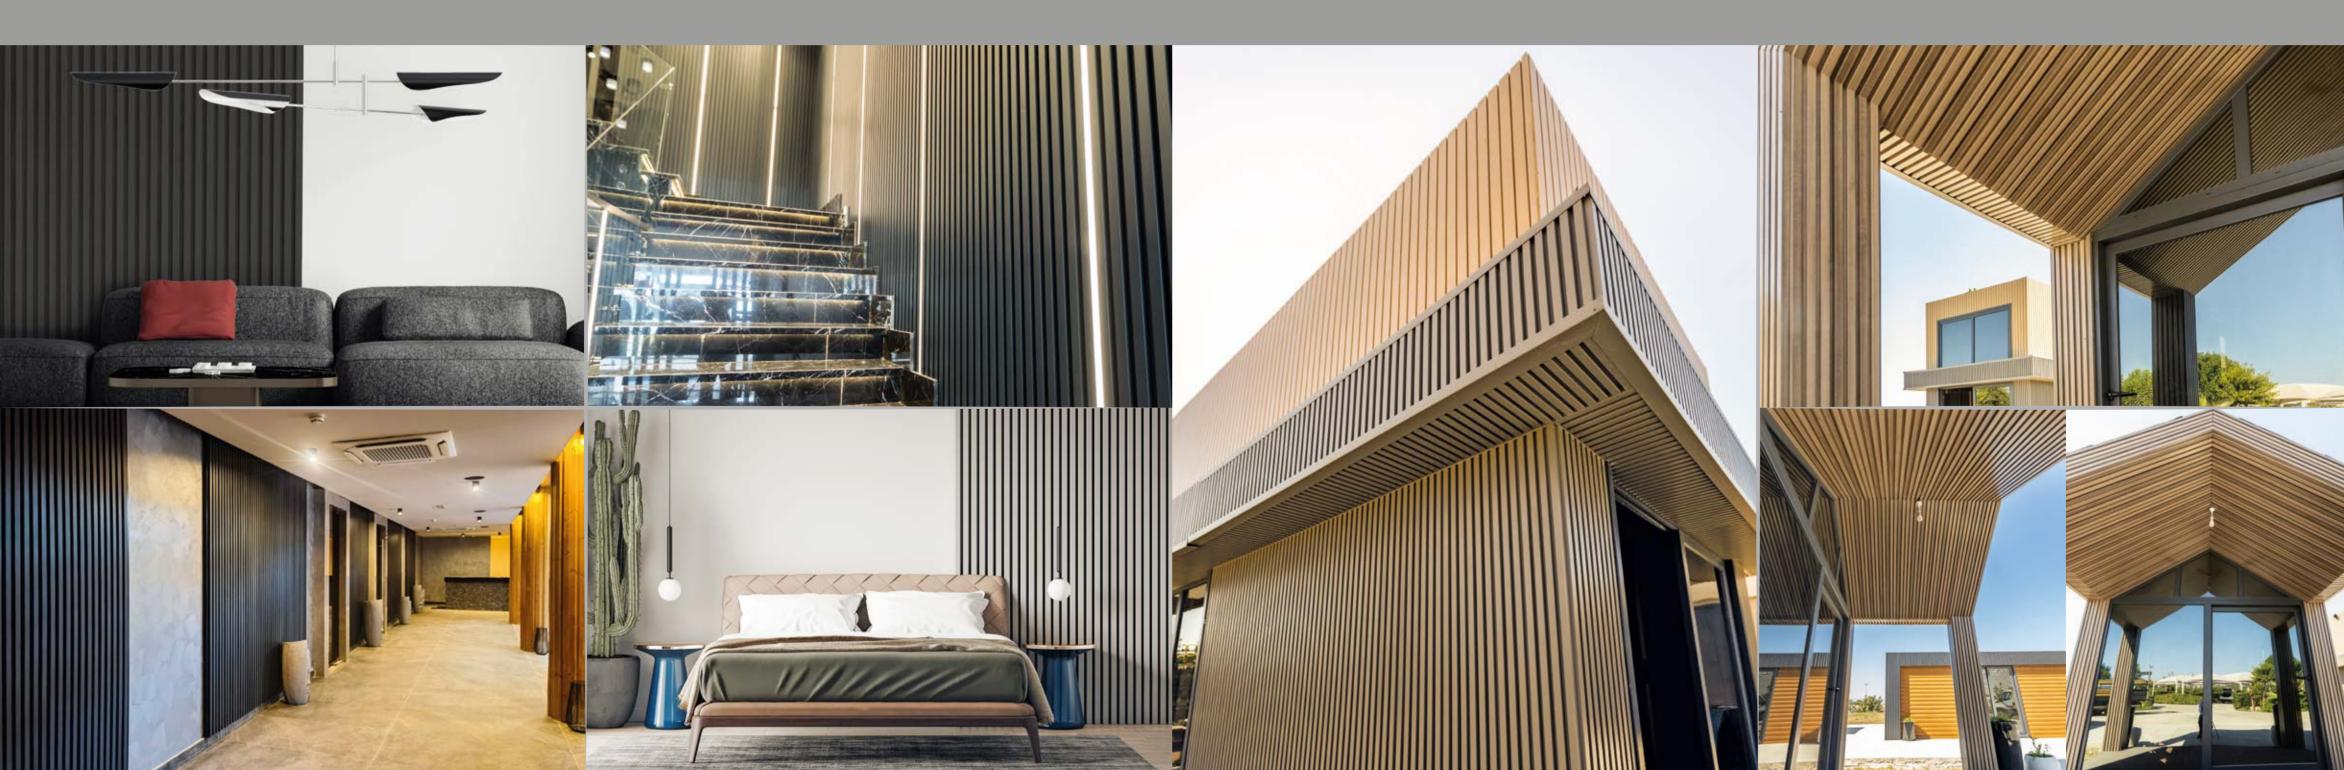

e with the application surface and screw it into each framework with a smart screw. After attaching decorative panels one by one into the channels with smart screws, cover the surface by placing and locking the next panel. When you reach the end of the surface, install the finishing profile by screwing or preferably gluing it to complete the process.

**Note:** In outdoor applications, as the floor levels increase, the dimensions and thicknesses of the lower framework profile may vary. Ado is not responsible for any problems arising from application dimensions and modifications made outside of installation applications.

## FLAWLESS CORNERS





# **EXTERIOR** COLOURS



# **INTERIOR** COLOURS



# **EXTERIOR** DESIGNS



# **DESIGNS**



# APPLICATIONS EXTERIOR



# |NTER|OR

# INTERIOR



# REVERSE CEILING



# HIGH-RISE BUILDING



# CERTIFICATES