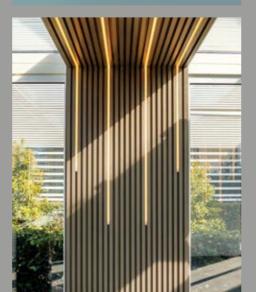

## **RIBBON** EXTERIOR & INTERIOR LINEAR • 150 × 26 MM

**RIBBON** Offers a special texture that adds depth and meaning to surfaces. With the meaningful color options specifically designed for modern and pleasant spaces; it also allows for magnificent plays of light on all surfaces in both interior and exterior spaces, on the walls or ceilings where it is applied.

## PLEASANT & PRACTICAL

A new era in exterior and interior facades with VINYLBOND<sup>™</sup> Decorative Panels developed based on the vast R&D and production experience in building materials.

VINYLBOND<sup>™</sup> Decorative Panel Systems are designed for use in both interior and exterior spaces With VINYLBOND<sup>™</sup>, you can design stylish ceilings, pleasant walls and eye-catching facades that are quite easy to apply and maintain, without making concessions on your comfort and style.