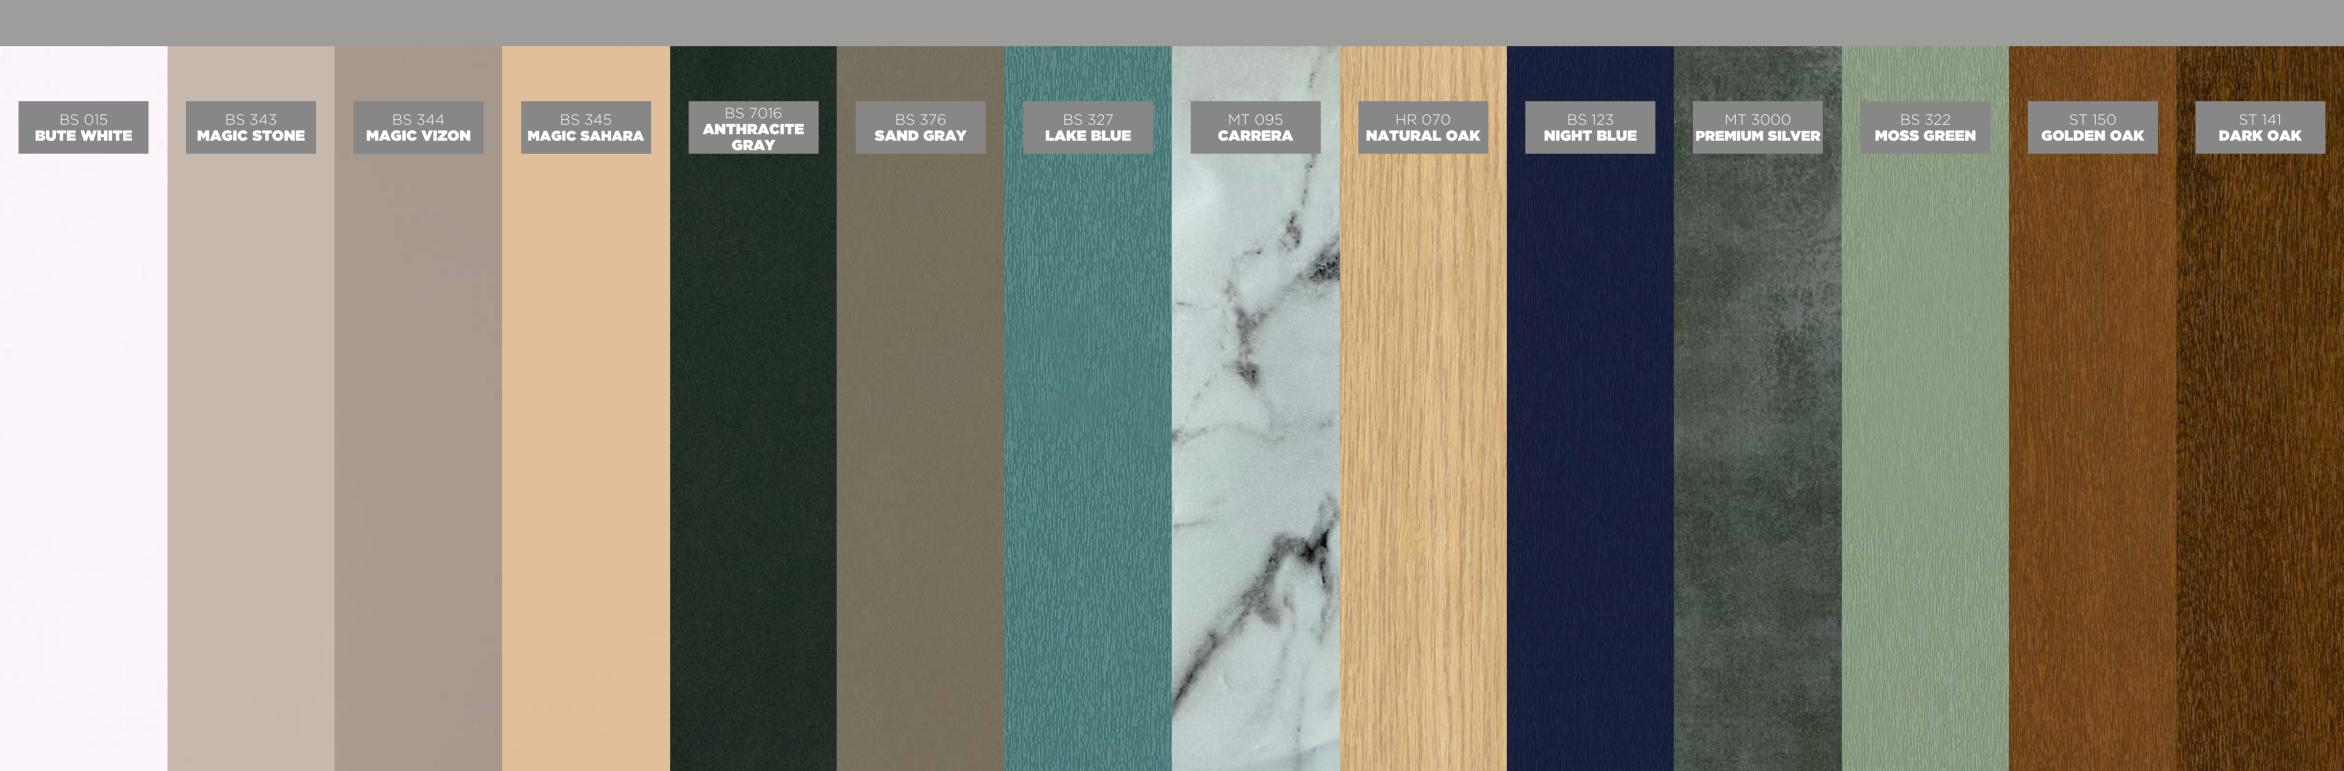

(In indoor applications, a 20 mm x 40 mm wooden profile can be used.) Align the starting profile with the application surface and screw it into each framework with a smart screw. After attaching decorative panels one by one into the channels with smart screws, cover the surface by placing and locking the next panel. When you reach the end of the surface, install the finishing profile by screwing or preferably gluing it to complete the process.

**Note:** In outdoor applications, as the floor levels increase, the dimensions and thicknesses of the lower framework profile may vary. Ado is not responsible for any problems arising from application dimensions and modifications made outside of installation applications.

## FLAWLESS CORNERS





# **EXTERIOR** COLOURS



# **INTERIOR** COLOURS



# **EXTERIOR** DESIGNS



# **DESIGNS**



# APPLICATIONS EXTERIOR



# |NTER|OR

# INTERIOR



# REVERSE CEILING



# HIGH-RISE BUILDING



# CERTIFICATES