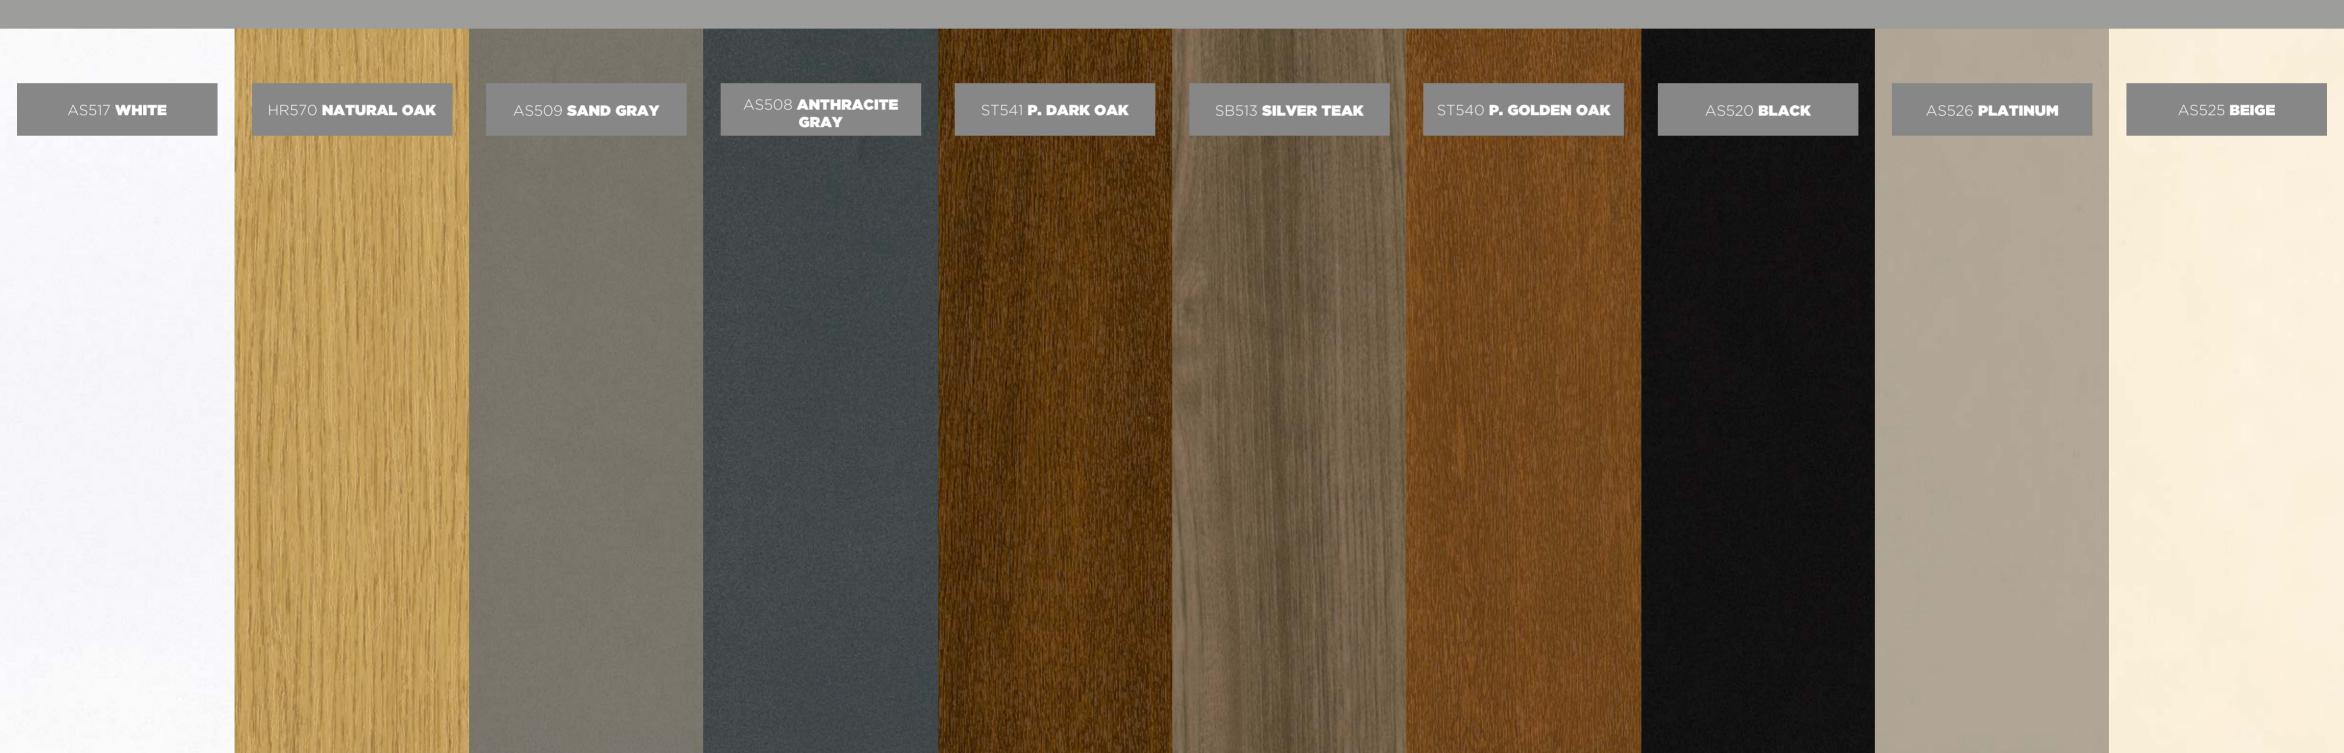

als to create a framework. (In indoor applications, a 20 mm x 40 mm wooden profile can be used.) Align the starting profile with the application surface and screw it into each framework with a smart screw. After attaching decorative panels one by one into the channels with smart screws, cover the surface by placing and locking the next panel. When you reach the end of the surface, install the finishing profile by screwing or preferably gluing it to complete the process.

**Note:** In outdoor applications, as the floor levels increase, the dimensions and thicknesses of the lower framework profile may vary. Ado is not responsible for any problems arising from application dimensions and modifications made outside of installation applications.

## FLAWLESS CORNERS





# **EXTERIOR** COLOURS



# **INTERIOR** COLOURS



# **EXTERIOR** DESIGNS



# **DESIGNS**



# APPLICATIONS EXTERIOR



# |NTER|OR

# INTERIOR



# REVERSE CEILING



# HIGH-RISE BUILDING



# CERTIFICATES