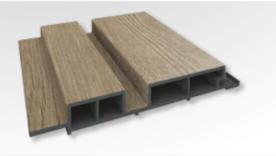

## **BARCODE** EXTERIOR & INTERIOR LINEAR • 125 x 18 MM

**BARCODE** is a special design that defies the conventional applications with its two different size surfaces side by side. The discrete surface dimensions are balanced with the same width interspaces to provide an unusual but planar surface. It is quick to be noticed and makes a difference in all areas where it is used with different color options for interior and exterior spaces...