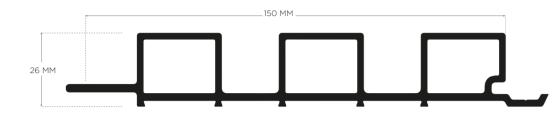

## **RIBBON** EXTERIOR & INTERIOR LINEAR • 150 × 26 MM

**RIBBON** Offers a special texture that adds depth and meaning to surfaces. With the meaningful color options specifically designed for modern and pleasant spaces; it also allows for magnificent plays of light on all surfaces in both interior and exterior spaces, on the walls or ceilings where it is applied.