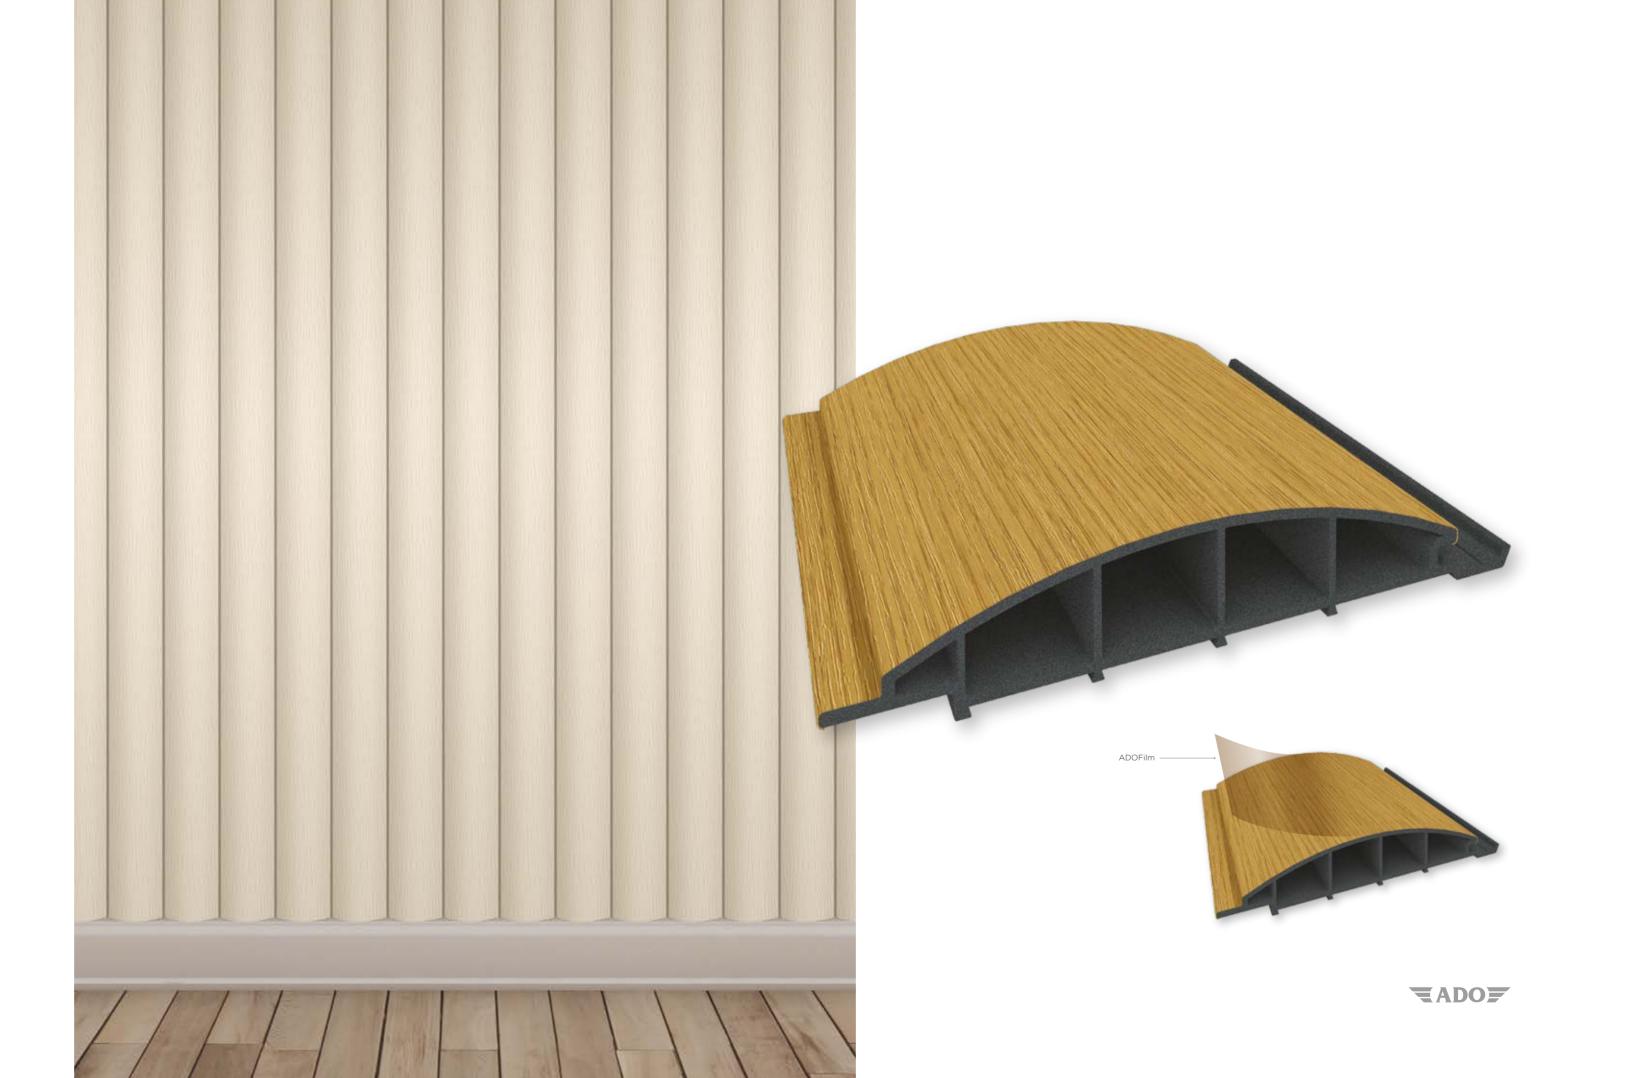

## **BEVEL 18** INTERIOR LINEAR • 100 x 18 mm.

**BEVEL** which offers a design as modern adaptation of an elegant tradition, is also known as "Weather Boarding" used for many years, particularly on exterior surfaces. You can enjoy all the elegance and nobility of this method, where the facades are traditionally covered with solid wood paneling as opposed to Vinylbond Vivid colour guarantee, ease of maintenance and No DECAY!