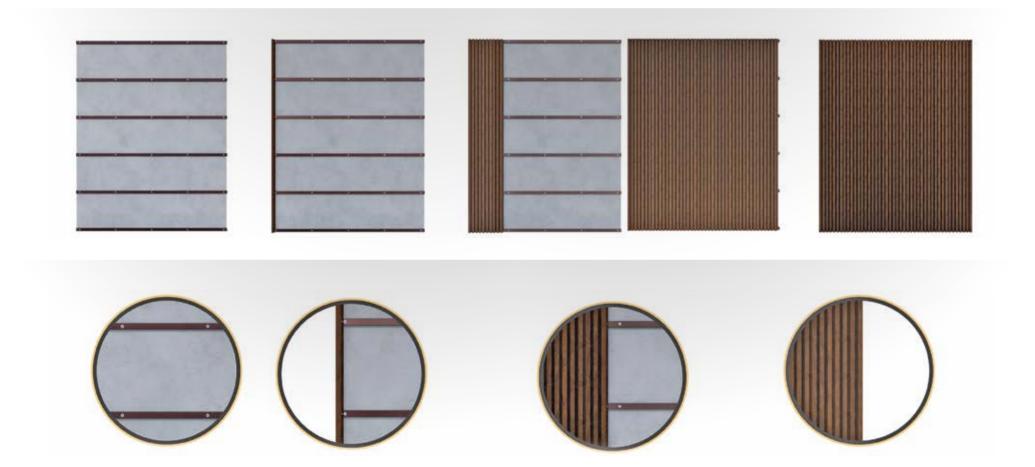

## AUXILIARY PROFILES EXTERIOR & INTERIOR

## EASY ASSEMBLY APPLICATIONS

In outdoor applications, iron profiles with dimensions of 20 mm x 40 mm are fixed to the wall at 50 cm intervals to create a framework. (In indoor applications, a 20 mm x 40 mm wooden profile can be used.) Align the starting profile with the application surface and screw it into each framework with a smart screw. After attaching decorative panels one by one into the channels with smart screws, cover the surface by placing and locking the next panel. When you reach the end of the surface, install the finishing profile by screwing or preferably gluing it to complete the process.