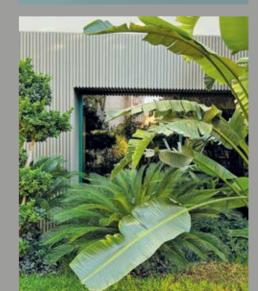

## DURABLE & HIGH QUALITY

The new generation facade, ceiling and wall decorative pane system VINYLBOND<sup>™</sup> is extremely resistant to water, surface abrasions, impacts and harmful sun rays. The surfaces of the panels are covered with a high-tech decorative film layer.

## **LOG** EXTERIOR & INTERIOR LINEAR • 125 × 26 MM

LOG is a special classic among the VINYLBOND<sup>™</sup> design options, which is integrated with nature as one of the most durable facade coating options in terms of natural conditions... You can use it safely and with pleasure in all climatic conditions thanks to its design options which are inspired by the natural facades of log houses and which cannot be distinguished from natural materials externally.