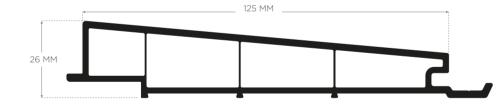

#### **FINE** EXTERIOR & INTERIOR LINEAR • 125 × 26 MM

**FINE** is the first choice of those who love elegant textures... An alternative that captivates all surfaces with its robust structure, elegant size and pleasant depth. FINE, which has the thinnest intermittent surface coating design option, is particularly ideal for adding elegance to surfaces.