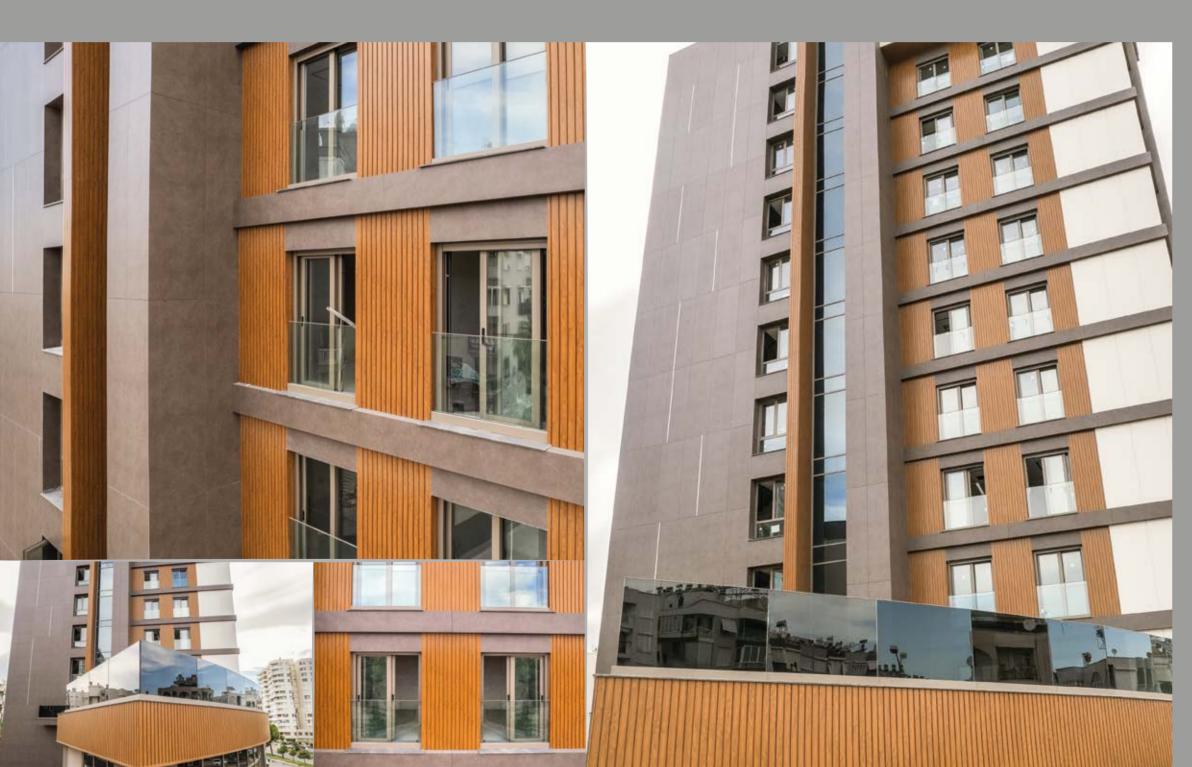

nto each framework with a smart screw. After attaching decorative panels one by one into the channels with smart screws, cover the surface by placing and locking the next panel. When you reach the end of the surface, install the finishing profile by screwing or preferably gluing it to complete the process.

**Note:** In outdoor applications, as the floor levels increase, the dimensions and thicknesses of the lower framework profile may vary. Ado is not responsible for any problems arising from application dimensions and modifications made outside of installation applications.

## FLAWLESS CORNERS





# **EXTERIOR** COLOURS



# **INTERIOR** COLOURS



# **EXTERIOR** DESIGNS



# **DESIGNS**



# APPLICATIONS EXTERIOR



# |NTER|OR

# INTERIOR



# REVERSE CEILING



# HIGH-RISE BUILDING



# CERTIFICATES