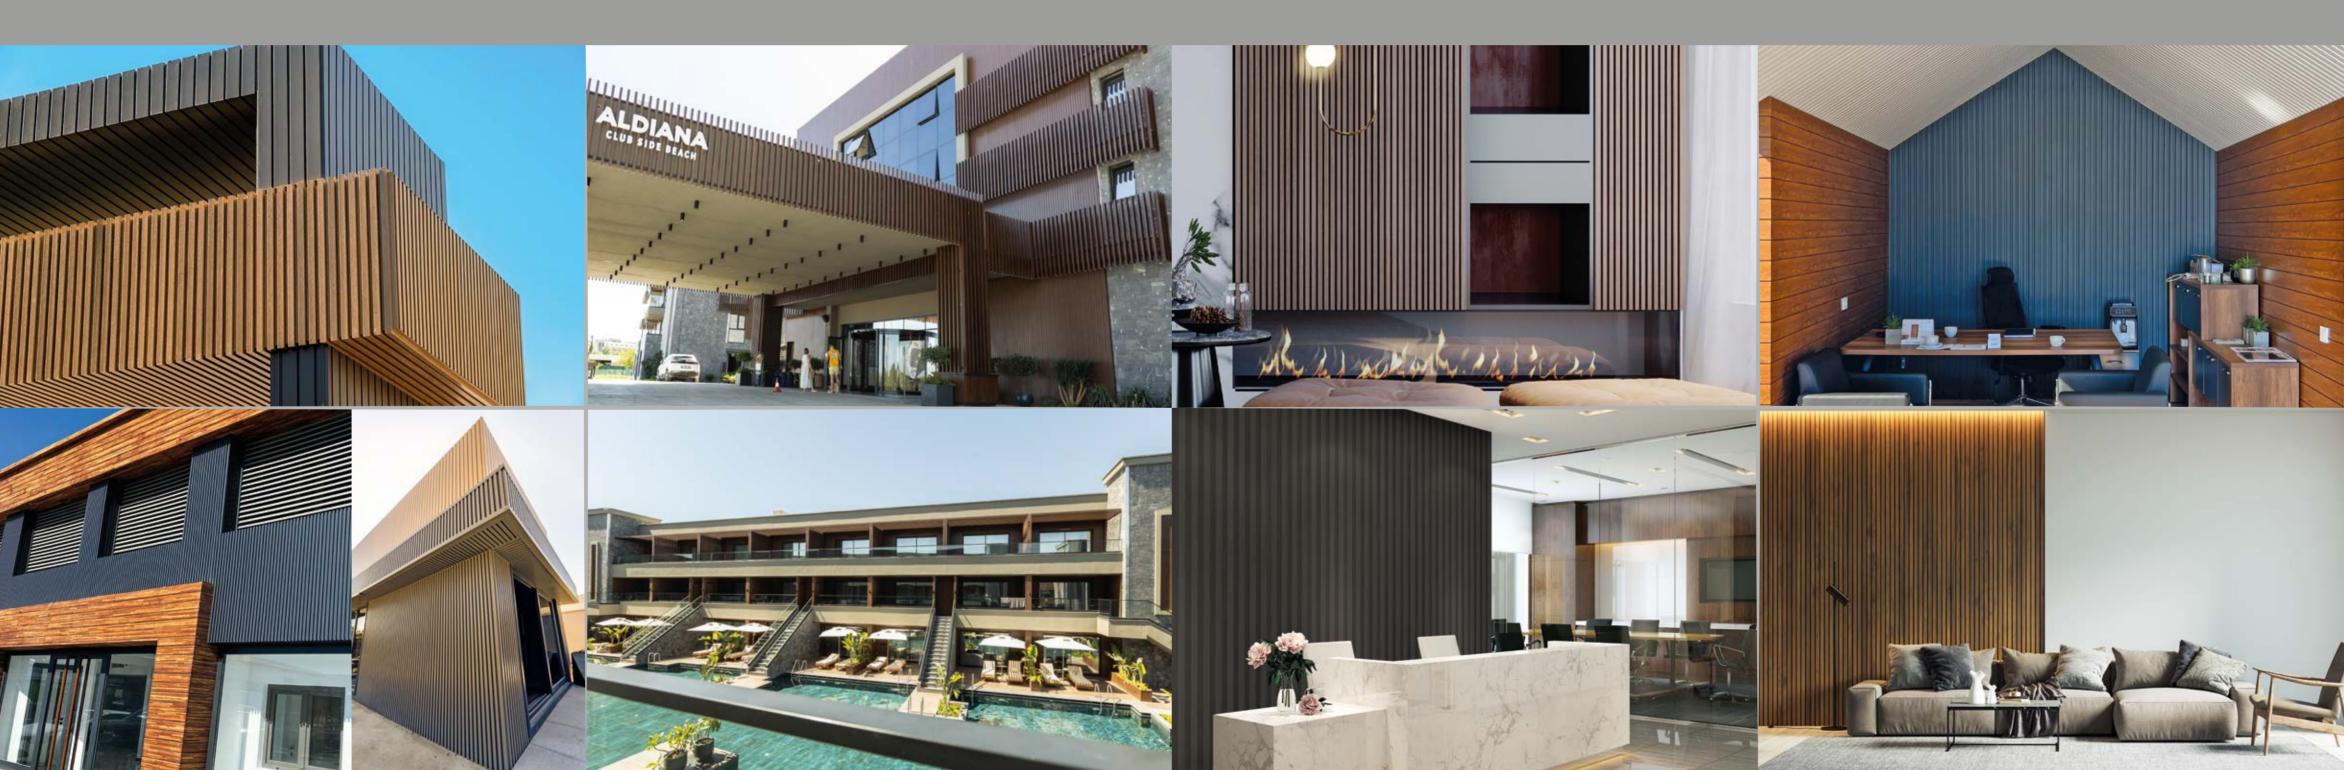

Align the starting profile with the application surface and screw it into each framework with a smart screw. After attaching decorative panels one by one into the channels with smart screws, cover the surface by placing and locking the next panel. When you reach the end of the surface, install the finishing profile by screwing or preferably gluing it to complete the process.

**Note:** In outdoor applications, as the floor levels increase, the dimensions and thicknesses of the lower framework profile may vary. Ado is not responsible for any problems arising from application dimensions and modifications made outside of installation applications.

## FLAWLESS CORNERS





# **EXTERIOR** COLOURS



# **INTERIOR** COLOURS



# **EXTERIOR** DESIGNS



# **DESIGNS**



# APPLICATIONS EXTERIOR



# |NTER|OR

# INTERIOR



# REVERSE CEILING



# HIGH-RISE BUILDING



# CERTIFICATES