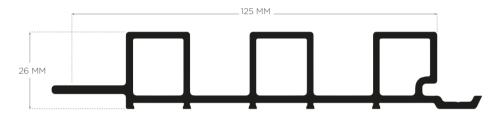

#### **FINE** EXTERIOR & INTERIOR LINEAR • 125 × 26 MM

**FINE** is the first choice of those who love elegant textures... An alternative that captivates all surfaces with its robust structure, elegant size and pleasant depth. FINE, which has the thinnest intermittent surface coating design option, is particularly ideal for adding elegance to surfaces.