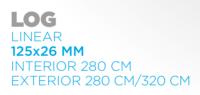

## **LOG** EXTERIOR & INTERIOR LINEAR • 125 × 26 MM

LOG is a special classic among the VINYLBOND<sup>™</sup> design options, which is integrated with nature as one of the most durable facade coating options in terms of natural conditions... You can use it safely and with pleasure in all climatic conditions thanks to its design options which are inspired by the natural facades of log houses and which cannot be distinguished from natural materials externally.