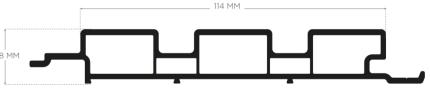

# LINEAR • 114 x 18 MM

LINE A special product for those who want to make a difference in interior spaces; LINE. LINE adds value to the space it is in and elevates the perception of quality. Like all VINYLBOND<sup>™</sup> products, LINE, easily mountable, dazzles with natural textures that fill the atmosphere of the space with positive energy, and offers attractive tones of nature. LINE is a perfect choice for spaces with its heat and sound insulation, non-moisture-absorbing, and antibacterial technology.