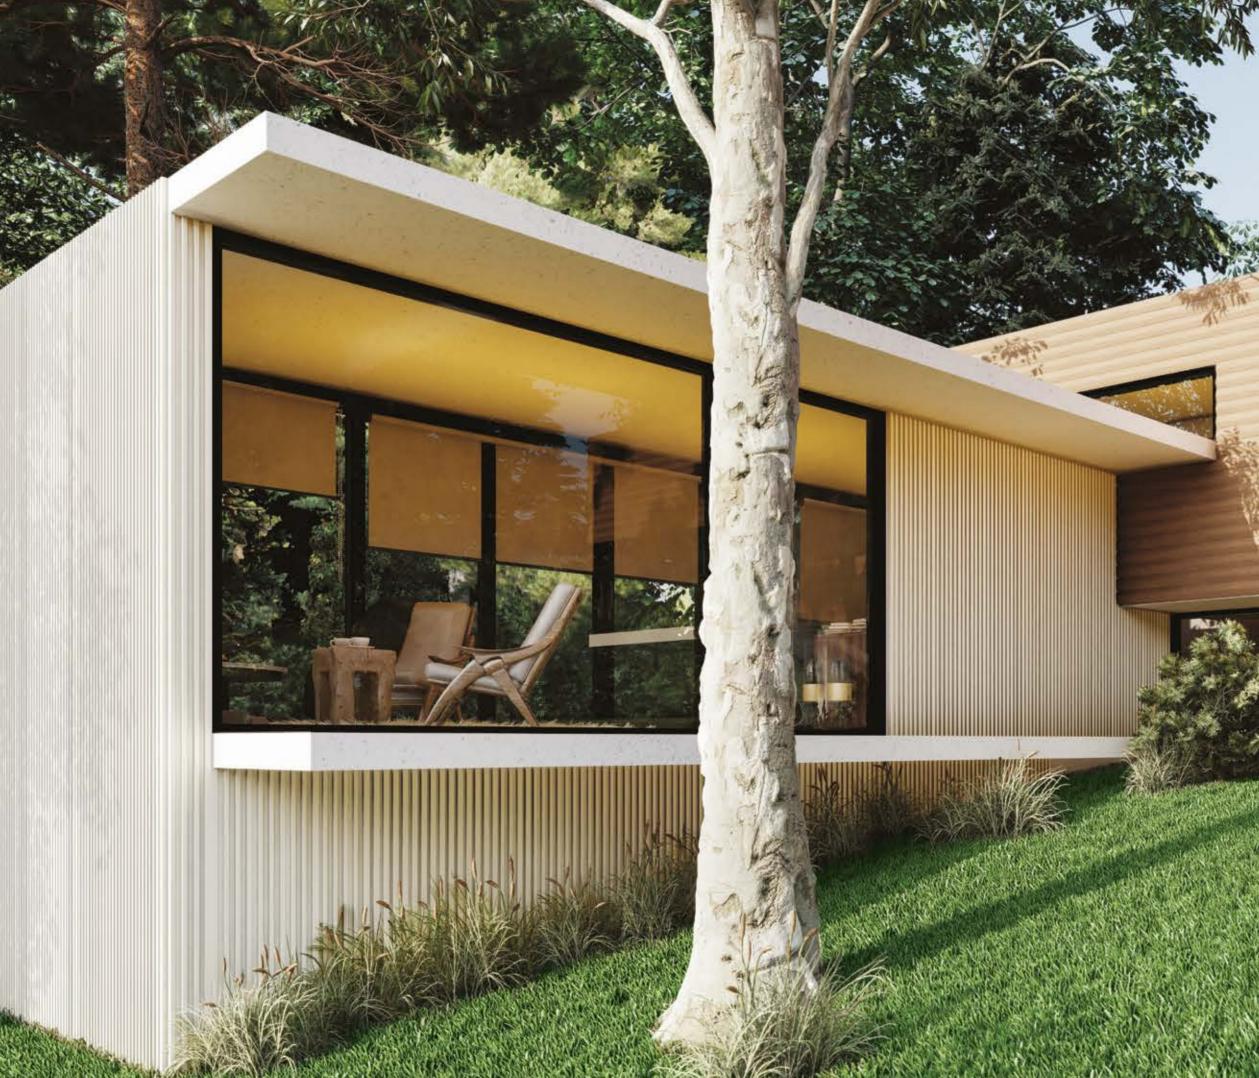

## PLEASANT & PRACTICAL

A new era in exterior and interior facades with VINYLBOND<sup>™</sup> Decorative Panels developed based on the vast R&D and production experience in building materials.

VINYLBOND<sup>™</sup> Decorative Panel Systems are designed for use in both interior and exterior spaces With VINYLBOND<sup>™</sup>, you can design stylish ceilings, pleasant walls and eye-catching facades that are quite easy to apply and maintain, without making concessions on your comfort and style.

## DURABLE & HIGH QUALITY

The new generation facade, ceiling and wall decorative pane system VINYLBOND<sup>™</sup> is extremely resistant to water, surface abrasions, impacts and harmful sun rays. The surfaces of the panels are covered with a high-tech decorative film layer.

#### ADVANCED TECHNOLOGY, HIGH QUALITY RESULTS

VINYLBOND<sup>™</sup> is specifically designed for both interior and exterior use with its advanced water-resistant technology, antibacterial and non-flammability characteristics. It offers comfortable and durable surfaces in all working and living areas from homes to offices, gyms, airports, schools, cultural centers, hospitals to all commercial areas.

## **MAXI** EXTERIOR & INTERIOR LINEAR • 165 × 18 MM

**MAXI** offers more planar surface with its large surface area and narrow gaps. Thanks to its attractive color options, it allows for compact and symmetrical textured design on all interior and exterior surfaces. With the special film coating on the panels produced for exterior applications, 10-year vivid color guarantee is also provided on the surfaces in the areas that are continuously exposed to sunlight.