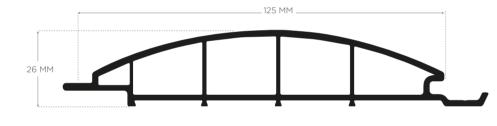

## **BEVEL 26** EXTERIOR LINEAR • 125 x 26 MM

**BEVEL 26** The next-generation exterior cladding, BEVEL, reinforced with technological components, enhances the traditional "Brink Print". Unmatched in external facades, this product from VINYLBOND<sup>™</sup> endures all kinds of weather conditions for years, liberating from maintenance hassle and expense. BEVEL, an unparalleled option for all living spaces, not only provides superior sound and thermal insulation but also adds a modern style and elegance to spaces with its noble stance.