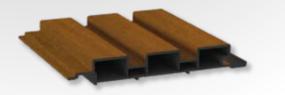

## **BARCODE** EXTERIOR & INTERIOR LINEAR • 125 x 18 MM

**BARCODE** is a special design that defies the conventional applications with its two different size surfaces side by side. The discrete surface dimensions are balanced with the same width interspaces to provide an unusual but planar surface. It is quick to be noticed and makes a difference in all areas where it is used with different color options for interior and exterior spaces...