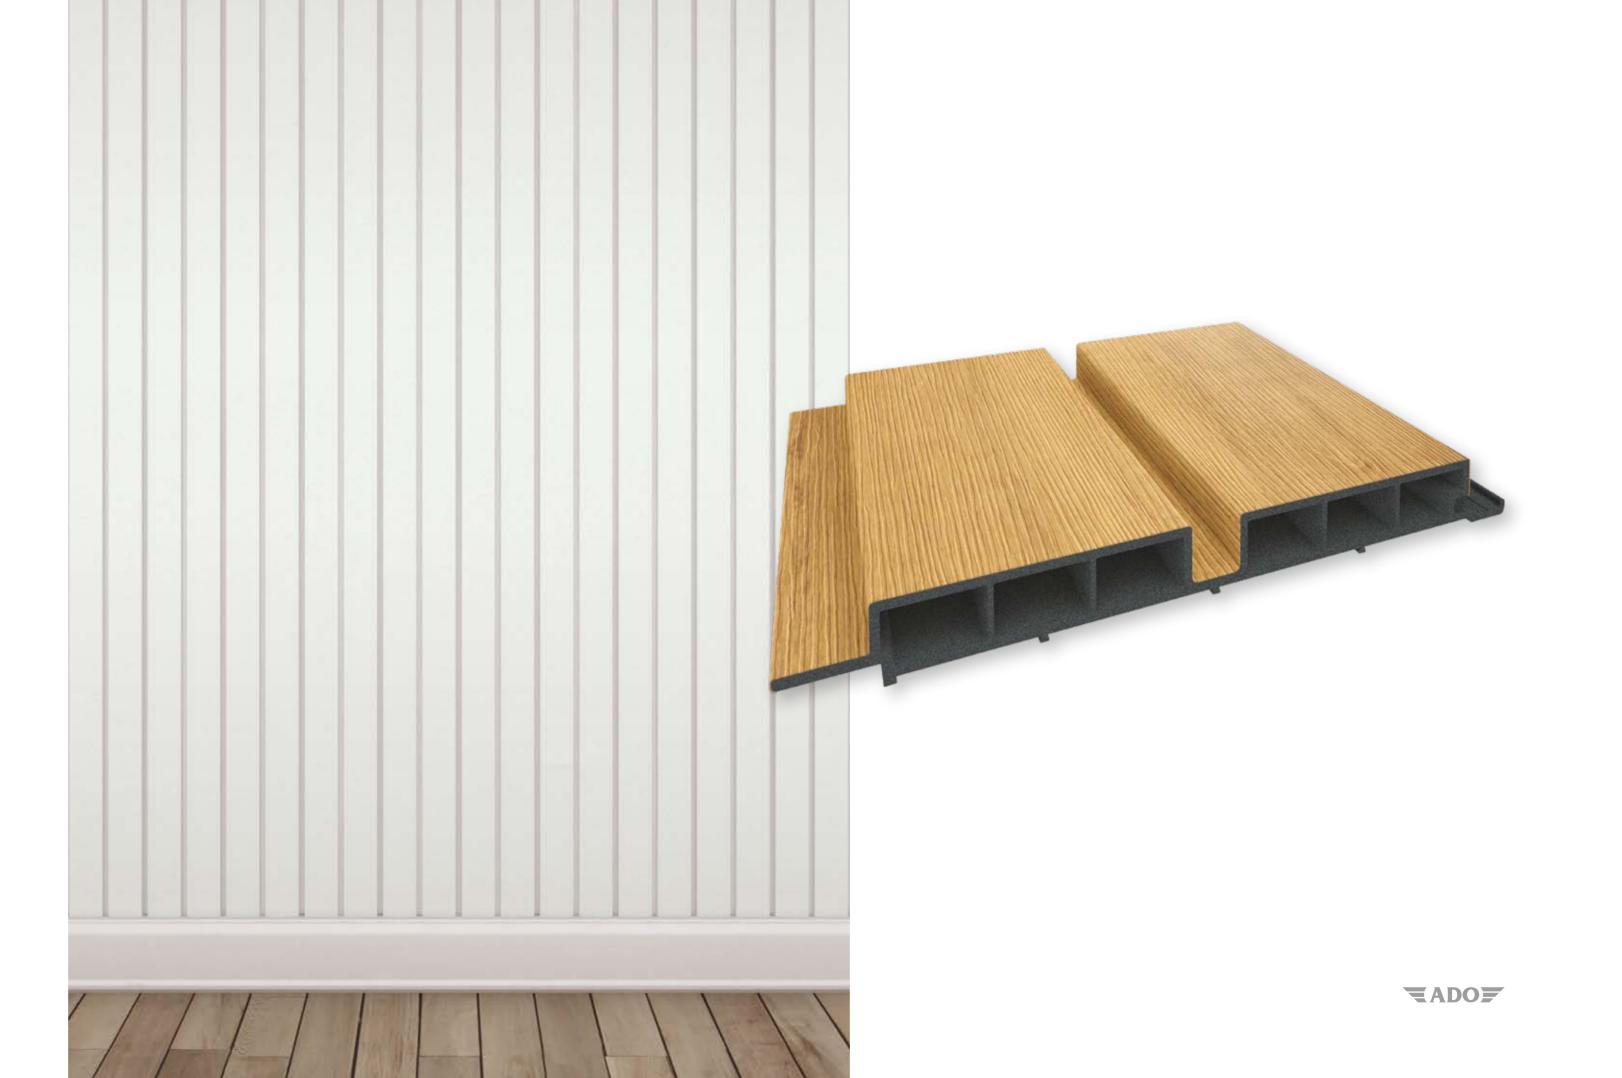

#### **FINE** EXTERIOR & INTERIOR LINEAR • 125 × 26 MM

**FINE** is the first choice of those who love elegant textures... An alternative that captivates all surfaces with its robust structure, elegant size and pleasant depth. FINE, which has the thinnest intermittent surface coating design option, is particularly ideal for adding elegance to surfaces.