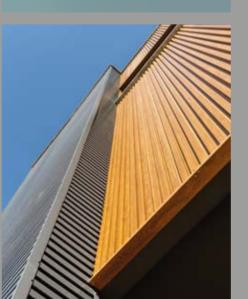

## **RIBBON** EXTERIOR & INTERIOR LINEAR • 150 × 26 MM

**RIBBON** Offers a special texture that adds depth and meaning to surfaces. With the meaningful color options specifically designed for modern and pleasant spaces; it also allows for magnificent plays of light on all surfaces in both interior and exterior spaces, on the walls or ceilings where it is applied.

#### **FINE** EXTERIOR & INTERIOR LINEAR • 125 × 26 MM

**FINE** is the first choice of those who love elegant textures... An alternative that captivates all surfaces with its robust structure, elegant size and pleasant depth. FINE, which has the thinnest intermittent surface coating design option, is particularly ideal for adding elegance to surfaces.

## **MAXI** EXTERIOR & INTERIOR LINEAR • 165 × 18 MM

**MAXI** offers more planar surface with its large surface area and narrow gaps. Thanks to its attractive color options, it allows for compact and symmetrical textured design on all interior and exterior surfaces. With the special film coating on the panels produced for exterior applications, 10-year vivid color guarantee is also provided on the surfaces in the areas that are continuously exposed to sunlight.