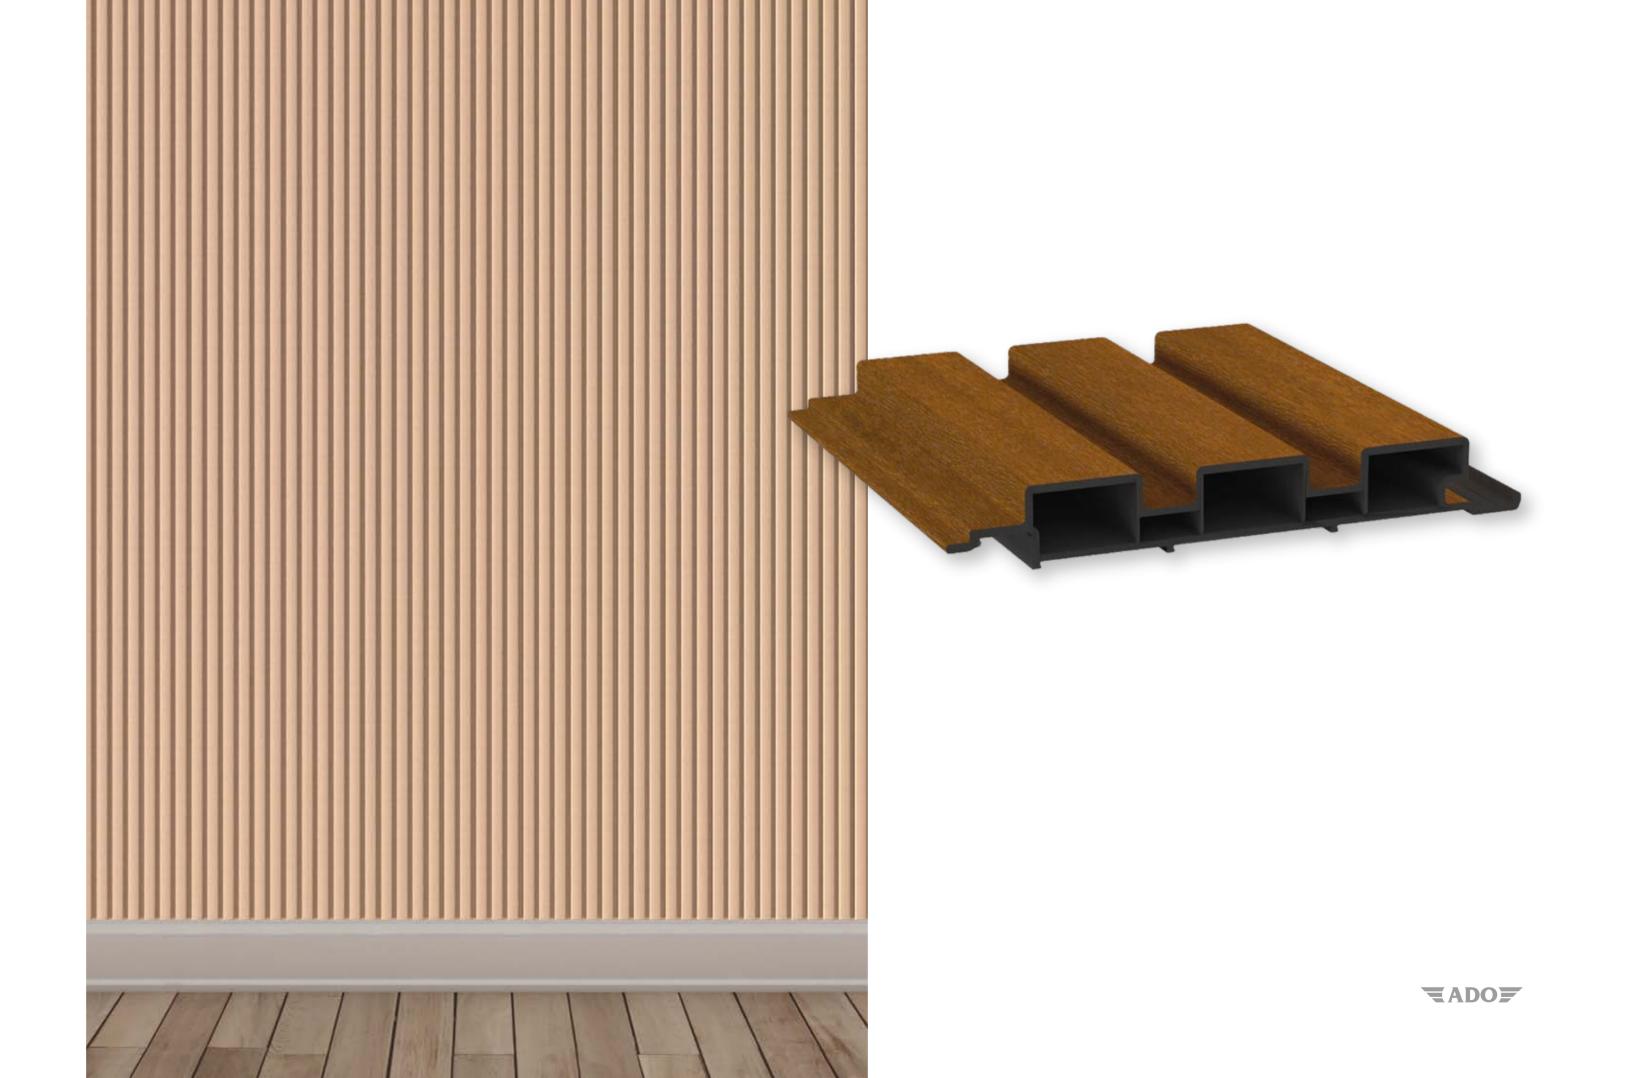

## **BEVEL 18** INTERIOR LINEAR • 100 x 18 mm.

**BEVEL** which offers a design as modern adaptation of an elegant tradition, is also known as "Weather Boarding" used for many years, particularly on exterior surfaces. You can enjoy all the elegance and nobility of this method, where the facades are traditionally covered with solid wood paneling as opposed to Vinylbond Vivid colour guarantee, ease of maintenance and No DECAY!