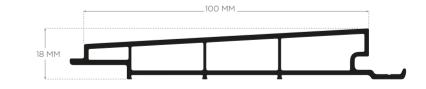

## **BEVEL 18** INTERIOR LINEAR • 100 x 18 mm.

**BEVEL** which offers a design as modern adaptation of an elegant tradition, is also known as "Weather Boarding" used for many years, particularly on exterior surfaces. You can enjoy all the elegance and nobility of this method, where the facades are traditionally covered with solid wood paneling as opposed to Vinylbond Vivid colour guarantee, ease of maintenance and No DECAY!